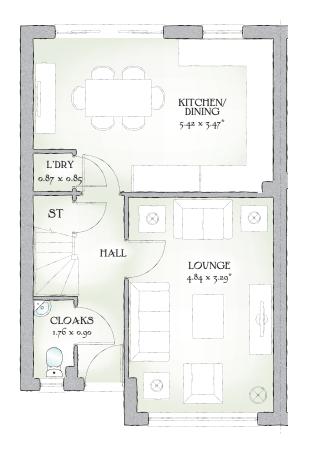

## GROUND FLOOR

| Lounge             | 15'11" x 10'10 | " 4.84 x 3.29 m |
|--------------------|----------------|-----------------|
| Kitchen/<br>Dining | 17'9" x 11'4"  | 5.42 x 3.47 m   |
| Cloaks             | 5'9" x 2'11"   | 1.76 x 0.90 m   |
| Laundry            | 2'10" x 2'9"   | 0.87 x 0.85 m   |