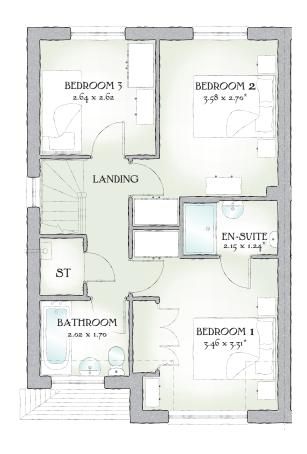

## FIRST FLOOR

| Bedroom 1 | 11'4" x 10'10" | 3.46 x 3.31 m* |
|-----------|----------------|----------------|
| En-suite  | 7'1" x 4'0"    | 2.15 x 1.24 m* |
| Bedroom 2 | 11'8" x 8'10"  | 3.58 x 2.70 m* |
| Bedroom 3 | 8'8" x 8'7"    | 2.64 x 2.62 m  |
| Bathroom  | 6'8" x 5'6"    | 2.02 x 1.70 m  |

KEY \*Max dimensions Note: Bedroom dimensions taken into wardrobe recess. All wardrobes are subject to site specification. Please see Sales Consultant for further details.

Traditional homes, built the way you remember