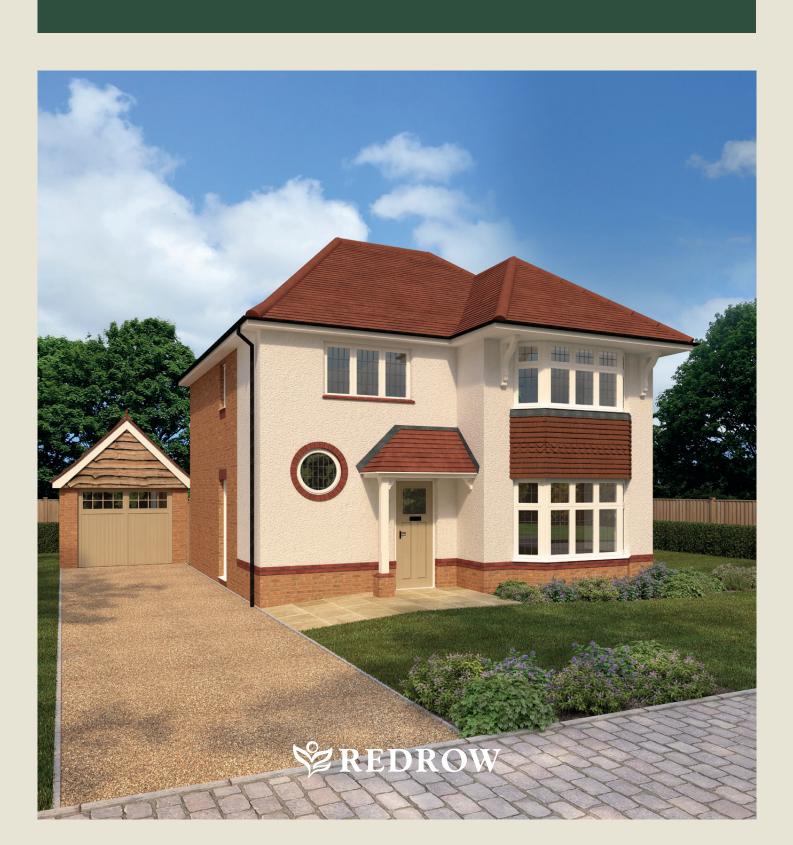

## Leamington

THREE BEDROOM HOME

From the outside, the Leamington is complete with traditional touches like a covered porch, bay windows and a circular window on the stairs. Once inside, this generously proportioned home also boasts three double bedrooms, each with their own en suite wetroom.

Customers should note this illustration is an example of The Leamington house type. All dimensions indicated are approximate and the furniture layout is for illustrative purposes only. Homes may be 'handed' (mirror image) versions of the illustrations, and may be detached, semi-detached or terraced. Materials used may differ from plot to plot including render and roof tile colours. Detailed plans and specifications are available for inspection for each plot at our Sales Centre during working hours and customers must check their individual specifications prior to making a reservation.