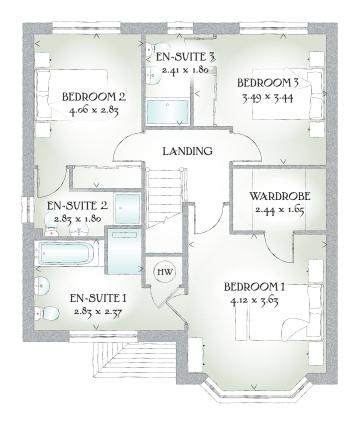

## FIRST FLOOR

| Bedroom 1  | 13'6" x 11'11" | 4.12 x 3.63 m |
|------------|----------------|---------------|
| En-suite 1 | 9'3" x 7'9"    | 2.83 x 2.37 m |
| Wardrobe   | 8'0" x 5'5"    | 2.44 x 1.65 m |
| Bedroom 2  | 13'4" x 9'3"   | 4.06 x 2.83 m |
| En-suite 2 | 9'3" x 5'11"   | 2.83 x 1.80 m |
| Bedroom 3  | 11'5" x 11'3"  | 3.49 x 3.44 m |
| En-suite 3 | 7'11" x 5'11"  | 2.41 x 1.80 m |

KEY On Hob or Oven #Fridge/freezer wm Washing machine space dw Dishwasher space td Tumble dryer space W Hot water cylinder ST Cupboard

< Denotes where dimensions are taken from. All wardrobes are subject to site specification. Please see Sales Consultant for further details