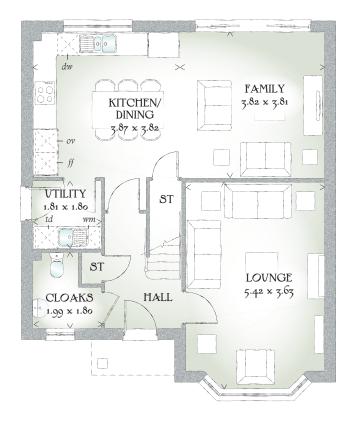

## GROUND FLOOR

| Lounge             | 17'9" x 11'11" | 5.42 x 3.63 m |
|--------------------|----------------|---------------|
| Kitchen/<br>Dining | 12'8" x 12'6"  | 3.87 x 3.82 m |
| Family             | 12'6" x 12'6"  | 3.82 x 3.81 m |
| Utility            | 5'11" x 5'11"  | 1.81 x 1.80 m |
| Cloaks             | 6'6" x 5'11"   | 1.99 x 1.80 m |

KEY On Hob or Oven #Fridge/freezer wm Washing machine space dw Dishwasher space td Tumble dryer space W Hot water cylinder ST Cupboard

< Denotes where dimensions are taken from. All wardrobes are subject to site specification. Please see Sales Consultant for further details