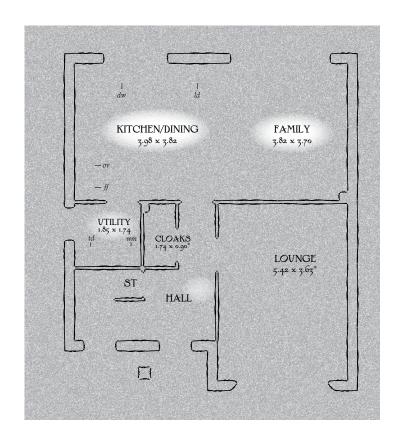

## GROUND FLOOR

| Kitchen/<br>Dining | 13'1" x 12'6"  | 3.98 x 3.82 m |
|--------------------|----------------|---------------|
| Family             | 12'6" x 12'2"  | 3.82 x 3.70 m |
| Lounge             | 17'9" x 11'11" | 5.42 x 3.63 m |
| Cloaks             | 5'9" x 2'11"   | 1.74 x 0.90 m |
| Utility            | 6'1" x 5'9"    | 1.85 x 1.74 m |

Traditional homes, built the way you remember

KEY O Hob ov Oven ff Fridge/freezer wm Washing machine space ld Larder Cupboard dw Dishwasher space td Tumble dryer space bw Hot Water Cylinder \* Max dimensions Note: Bedroom dimensions taken into wardrobe recess. All wardrobes are subject to site specification. Please see Sales Consultant for further details.