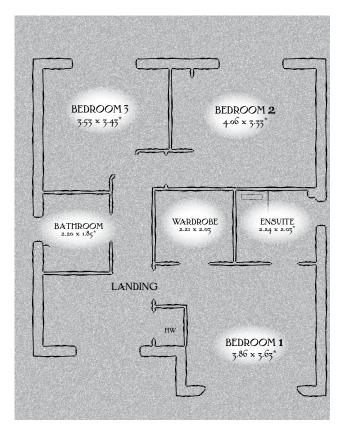

## FIRST FLOOR

| Bedroom 1 | 12'8" x 11'11" | 3.86 x 3.63 m* |
|-----------|----------------|----------------|
| En-suite  | 7'4" x 6'8"    | 2.24 x 2.03 m* |
| Wardrobe  | 7'3" x 6'8"    | 2.21 x 2.03 m  |
| Bedroom 2 | 13'4" x 10'11" | 4.06 x 3.33 m* |
| Bedroom 3 | 11'7" x 11'3"  | 3.53 x 3.43 m* |
| Bathroom  | 7'3" x 6'1"    | 2.20 x 1.85 m* |

Traditional homes, built the way you remember

KEY O Hob ov Oven ff Fridge/freezer wm Washing machine space ld Larder Cupboard dw Dishwasher space td Tumble dryer space bw Hot Water Cylinder \* Max dimensions Note: Bedroom dimensions taken into wardrobe recess. All wardrobes are subject to site specification. Please see Sales Consultant for further details.