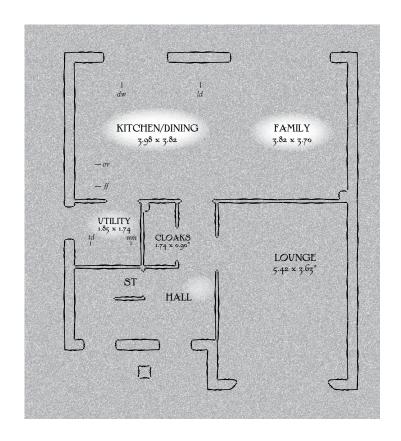

## GROUND FLOOR

| Kitchen/<br>Dining | 13'1" x 12'6"  | 3.98 x 3.82 m |
|--------------------|----------------|---------------|
| Family             | 12'6" x 12'2"  | 3.82 x 3.70 m |
| Lounge             | 17'9" x 11'11" | 5.42 x 3.63 m |
| Cloaks             | 5'9" x 2'11"   | 1.74 x 0.90 m |
| Utility            | 6'1" x 5'9"    | 1.85 x 1.74 m |

Traditional homes, built the way you remember

KEY O Hob ov Oven II Fridge/Ireezer wm Washing machine space dw Dishwasher space td Tumble dryer space bw Hot Water Cylinder Max dimensions Note: Bedroom dimensions taken into wardrobe recess. All wardrobes are subject to site specification. Please see Sales Consultant for further details.