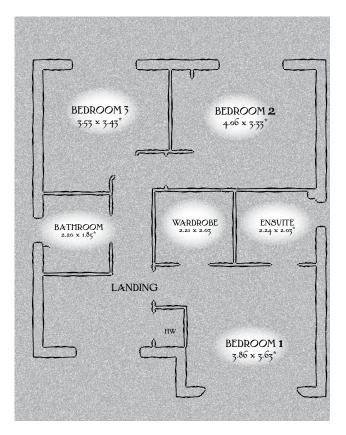

## FIRST FLOOR

| Bedroom 1 | 12'8" x 11'11" | 3.86 x 3.63 m* |
|-----------|----------------|----------------|
| En-suite  | 7'4" x 6'8"    | 2.24 x 2.03 m* |
| Wardrobe  | 7'3" x 6'8"    | 2.21 x 2.03 m  |
| Bedroom 2 | 13'4" x 10'11" | 4.06 x 3.33 m* |
| Bedroom 3 | 11'7" x 11'3"  | 3.53 x 3.43 m* |
| Bathroom  | 7'3" x 6'1"    | 2.20 x 1.85 m* |

Traditional homes, built the way you remember

KEY O Hob ov Oven II Fridge/Ireezer wm Washing machine space dw Dishwasher space td Tumble dryer space bw Hot Water Cylinder Max dimensions Note: Bedroom dimensions taken into wardrobe recess. All wardrobes are subject to site specification. Please see Sales Consultant for further details.