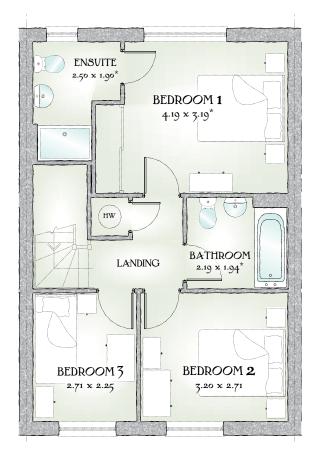

## OR FIRST FLOOR

| Bedroom 1 | 13'9" x 10'6" | 4.19 x 3.19 m* |
|-----------|---------------|----------------|
| En-suite  | 8'2" x 6'3"   | 2.50 x 1.90 m* |
| Bedroom 2 | 10'6" x 8'11" | 3.20 x 2.71 m  |
| Bedroom 3 | 8'11" x 7'5"  | 2.71 x 2.25 m  |
| Bathroom  | 7'2" x 6'4"   | 2.19 x 1.94 m* |

Customers should note this illustration is an example of The Ledbury house type. All dimensions indicated are approximate and furniture layout is for illustrative purposes only. Homes may be a 'handed' (mirror image) versions of the illustrations, and may be detached, semi-detached or terraced. Materials used may differ from plot to plot including render and roof tile colours. Detailed plans and specifications are available for inspection for each plot at our Sales Centre during working hours and customers must check their individual specifications prior to making reservation.