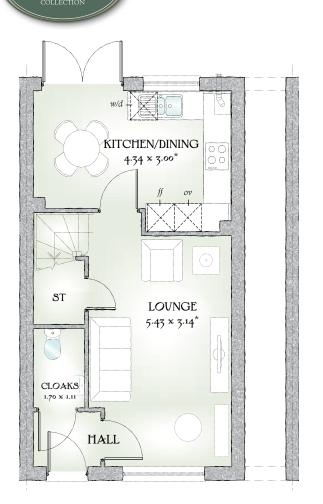

## **GROUND FLOOR**

| Lounge             | 17'11" x 10'4" | 5.43 x 3.14 m* |
|--------------------|----------------|----------------|
| Kitchen/<br>Dining | 14'3" x 9'10"  | 4.34 x 3.00 m* |
| Cloaks             | 5'7" x 3'8"    | 1.70 x 1.11 m  |

Customers should note this illustration is an example of The Ledbury house type. All dimensions indicated are approximate and furniture layout is for illustrative purposes only. Homes may be a 'handed' (mirror image) versions of the illustrations, and may be detached, semi-detached or terraced. Materials used may differ from plot to plot including render and roof tile colours. Detailed plans and specifications are available for inspection for each plot at our Sales Centre during working hours and customers must check their individual specifications prior to making reservation.