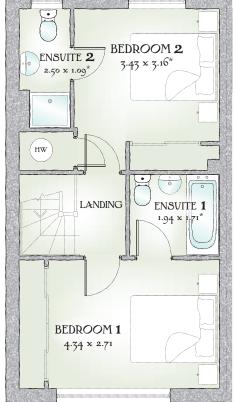

## FIRST FLOOR

| Bedroom 1 | 14'3" x 8'11" | 4.34 x 2.71 m* |
|-----------|---------------|----------------|
| EnSuite 1 | 6'4" x 5'7"   | 1.94 x 1.71 m* |
| Bedroom 2 | 11'3" x 10'4" | 3.43 x 3.16 m* |
| Ensuite 2 | 8'2" x 3'7"   | 2.50 x 1.09 m  |