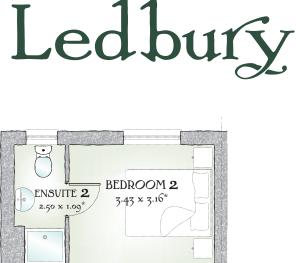

## FIRST FLOOR

| Bedroom 1 | 14'3" x 8'11" | 4.34 x 2.71 m* |
|-----------|---------------|----------------|
| EnSuite 1 | 6'4" x 5'7"   | 1.94 x 1.71 m* |
| Bedroom 2 | 11'3" x 10'4" | 3.43 x 3.16 m* |
| Ensuite 2 | 8'2" x 3'7"   | 2.50 x 1.09 m  |