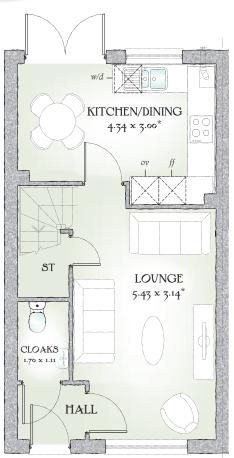

Traditional homes, built the way you remember

**GROUND FLOOR** 

| Lounge             | 17'10" x 10'4' | ' 5.43 x 3.14 m* |
|--------------------|----------------|------------------|
| Kitchen/<br>Dining | 14'3" x 9'10"  | 4.34 x 3.00 m    |
| Cloaks             | 5'7" x 3'8"    | 1.70 x 1.11 m    |

Customers should note this illustration is an example of The Ledbury housetype. All dimensions indicated are approximate and furniture layout is for KEY 00 Hob ov Oven ff Fridge/freezer wm Washing machine space dw Dishwasher space op Optional wardrobe\*\* td Tumble dryer space

hw Hot Water Cylinder \* Max dimensions Note: Bedroom dimensions taken into wardrobe recess

A BETTER WAY TO LIVE

| Lounge             | 17'10" x 10'4" | 5.43 x 3.14 m* |
|--------------------|----------------|----------------|
| Kitchen/<br>Dining | 14'3" x 9'10"  | 4.34 x 3.00 m  |
| Cloaks             | 5'7" x 3'8"    | 1.70 x 1.11 m  |