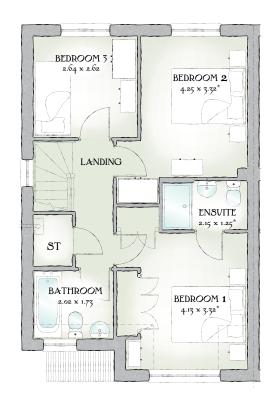

## FIRST FLOOR

| Bedroom 1 | 13'7" x 10'11"  | 4.13 x 3.32 m* |
|-----------|-----------------|----------------|
| EnSuite   | 7'1" x 4'1"     | 2.15 x 1.25 m* |
| Bedroom 2 | 13'11" x 10'11" | 4.25 x 3.32 m* |
| Bedroom 3 | 8'8" x 8'7"     | 2.64 x 2.62 m  |
| Bathroom  | 6'8" x 5'8"     | 2.02 x 1.73 m  |

\*\* All wardrobes are subject to site specification. Please see Sales Consultant for further details.

KEY O Hob ov Oven II Fridge/Ireezer wm Washing machine space dw Dishwasher space op Optional wardrobe\*\* td Tumble dryer space
\*Max dimensions Note: Bedroom dimensions taken into wardrobe recess