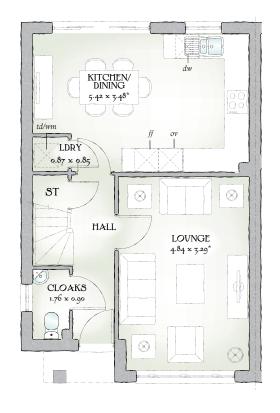

## GROUND FLOOR

| Lounge             | 15'11" x 10'10 | " 4.84 x 3.29 m |
|--------------------|----------------|-----------------|
| Kitchen/<br>Dining | 17'9" x 11'5"  | 5.42 x 3.48 m   |
| Cloaks             | 5'9" x 2'11"   | 1.76 x 0.90 m   |
| Laundry            | 2'10" x 2'9"   | 0.87 x 0.85 m   |

\*\* All wardrobes are subject to site specification. Please see Sales Consultant for further details.

KEY O Hob ov Oven II Fridge/Ireezer wm Washing machine space dw Dishwasher space op Optional wardrobe\*\* td Tumble dryer space
\*Max dimensions Note: Bedroom dimensions taken into wardrobe recess