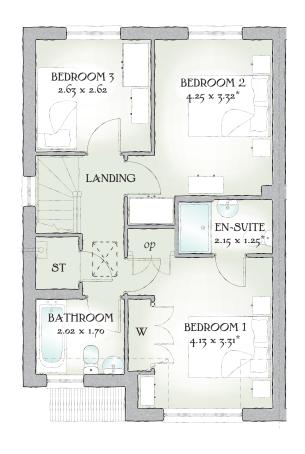

## FIRST FLOOR

| Bedroom 1 | 13'7" x 10'10"  | 4.13 x 3.31 m* |
|-----------|-----------------|----------------|
| En-suite  | 7'1" x 4'1"     | 2.15 x 1.25 m* |
| Bedroom 2 | 13'11" x 10'11" | 4.25 x 3.32 m* |
| Bedroom 3 | 8'8" x 8'7"     | 2.63 x 2.62 m  |
| Bathroom  | 6'8" x 5'7"     | 2.02 x 1.70 m  |

Customers should note this illustration is an example of The Letchworth house type. All dimensions indicated are approximate and furniture layout is for illustrative purposes only. Homes may be 'handed' (mirror image) versions of the illustrations, and may be detached, semi-detached or terraced. Materials used may differ from plot to plot including render and roof tile colours. Detailed plans and specifications are available for inspection for each plot at our Sales Centre during working hours and customers must check their individual specifications prior to making a reservation.

Traditional homes, built the way you remember

KEY W Wardrobe ST Cupboard op Optional wardrobe

\*Max dimensions Note: Bedroom dimensions taken into wardrobe recess. All wardrobes are subject to site specification. Please see Sales Consultant for further details.