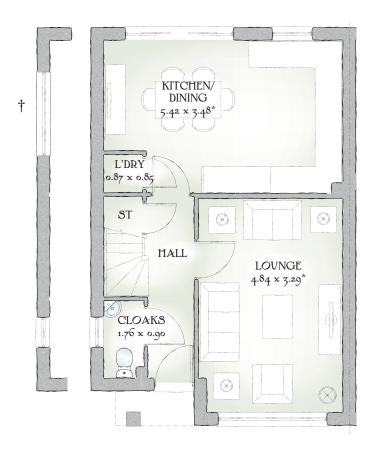

## GROUND FLOOR

| Lounge             | 15'10" x 10'10" | 4.84 x 3.29 m |
|--------------------|-----------------|---------------|
| Kitchen/<br>Dining | 17'9" x 11'5"   | 5.42 x 3.48 m |
| Cloaks             | 5'9" x 2'11"    | 1.76 x 0.90 m |
| Laundry            | 2'10" x 2'9"    | 0.87 x 0.85 m |

Customers should note this illustration is an example of The Letchworth house type. All dimensions indicated are approximate and furniture layout is for illustrative purposes only. Homes may be 'handed' (mirror image) versions of the illustrations, and may be detached, semi-detached or terraced. Materials used may differ from plot to plot including render and roof tile colours. Detailed plans and specifications are available for inspection for each plot at our Sales Centre during working hours and customers must check their individual specifications prior to making a reservation.