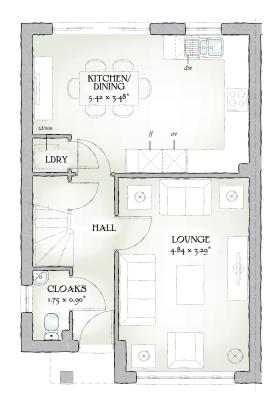

## GROUND FLOOR

| Lounge             | 15'11" x 10'10 | " 4.84 x 3.29 m |
|--------------------|----------------|-----------------|
| Kitchen/<br>Dining | 17'9" x 11'5"  | 5.42 x 3.48 m   |
| Cloaks             | 5'9" x 2'11"   | 1.75 x 0.90 m   |
| Laundry            | 2'10" x 2'10"  | 0.87 x 0.87 m   |

Traditional homes, built the way you remember

KEY  $\bigcirc \bigcirc$  Hob ov Oven ff Fridge/freezer mn Washing machine space dw Dishwasher space op Optional wardrobe\*\* td Tumble dryer space bw Hot Water Cylinder