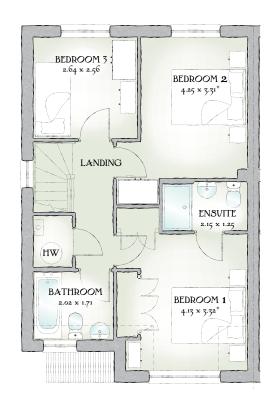

## FIRST FLOOR

| Bedroom 1 | 13'7" x 10'11"  | 4.13 x 3.32 m* |
|-----------|-----------------|----------------|
| EnSuite   | 7'1" x 4'1"     | 2.15 x 1.25 m* |
| Bedroom 2 | 13'11" x 10'10" | 4.25 x 3.31 m* |
| Bedroom 3 | 8'8" x 8'5"     | 2.64 x 2.56 m  |
| Bathroom  | 6'8" x 5'7"     | 2.02 x 1.71 m  |

 $^{\bullet}$  Max dimensions  $\,$  Note: Bedroom dimensions taken into wardrobe recess