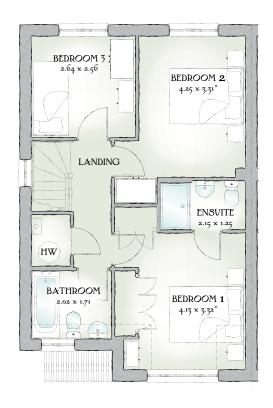

## FIRST FLOOR

| Bedroom 1 | 13'7" x 10'11" | 4.13 x 3.32 m*   |
|-----------|----------------|------------------|
| EnSuite   | 7'1" x 4'1"    | 2.15 x 1.25 m*   |
| Bedroom 2 | 13'11" x 10'10 | 0" 4.25 x 3.31 m |
| Bedroom 3 | 8'8" x 8'5"    | 2.64 x 2.56 m    |
| Bathroom  | 6'8" x 5'7"    | 2.02 x 1.71 m    |

Customers should note this illustration is an example of The Letchworth housetype. All dimensions indicated are approximate and furniture layout is for illustrative purposes only. Homes may be a 'handed' (mirror image) versions of the illustrations, and may be detached, semi-detached or terraced. Materials used may differ from plot to plot including render and roof tile colours. Detailed plans and specifications are available for inspection for each plot at our Marketing Suite during working hours and customers must check their individual specifications prior to making reservation.

\*Max dimensions Note: Bedroom dimensions taken into wardrobe reces