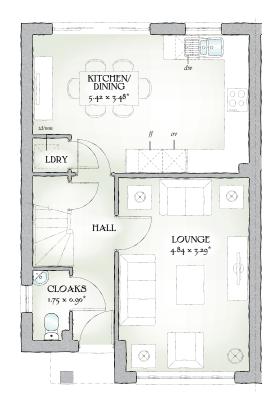

## GROUND FLOOR

| Lounge             | 15'11" x 10'10 | " 4.84 x 3.29 m |
|--------------------|----------------|-----------------|
| Kitchen/<br>Dining | 17'9" x 11'5"  | 5.42 x 3.48 m   |
| Cloaks             | 5'9" x 2'11"   | 1.75 x 0.90 m   |
| Laundry            | 2'10" x 2'10"  | 0.87 x 0.87 m   |

Customers should note this illustration is an example of The Letchworth housetype. All dimensions indicated are approximate and furniture layout is for illustrative purposes only. Homes may be a 'handed' (mirror image) versions of the illustrations, and may be detached, semi-detached or terraced. Materials used may differ from plot to plot including render and roof tile colours. Detailed plans and specifications are available for inspection for each plot at our Marketing Suite during working hours and customers must check their individual specifications prior to making reservation.

Traditional homes, built the way you remember

KEY  $\bigcirc O$  Hob ov Oven II Fridge/Ireezer wm Washing machine space dw Dishwasher space op Optional wardrobe\*\* td Tumble dryer space bw Hot Water Cylinder