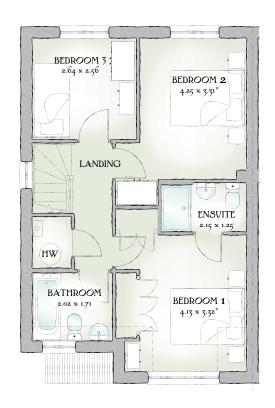

## FIRST FLOOR

| Bedroom 1 | 13'7" x 10'11"  | 4.13 x 3.32 m |
|-----------|-----------------|---------------|
| EnSuite   | 7'1" x 4'1"     | 2.15 x 1.25 m |
| Bedroom 2 | 13'11" x 10'10" | 4.25 x 3.31 m |
| Bedroom 3 | 8'8" x 8'5"     | 2.64 x 2.56 m |
| Bathroom  | 6'8" x 5'7"     | 2.02 x 1.71 m |

Traditional homes, built the way you remember

KEY  $\bigcirc O$  Hob ov Oven II Fridge/Ireezer wm Washing machine space dw Dishwasher space op Optional wardrobe\*\* td Tumble dryer space bw Hot Water Cylinder

\* Max dimensions Note: Bedroom dimensions taken into wardrobe recess