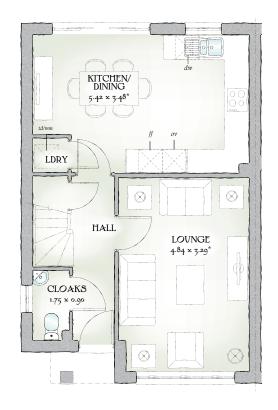

## GROUND FLOOR

| Lounge             | 15'11" x 10'10 | " 4.84 x 3.29 m |
|--------------------|----------------|-----------------|
| Kitchen/<br>Dining | 17'9" x 11'5"  | 5.42 x 3.48 m   |
| Cloaks             | 5'9" x 2'11"   | 1.75 x 0.90 m   |
| Laundry            | 2'10" x 2'10"  | 0.87 x 0.87 m   |

Traditional homes, built the way you remember

KEY  $\bigcirc O$  Hob ov Oven II Fridge/Ireezer wm Washing machine space dw Dishwasher space op Optional wardrobe\*\* td Tumble dryer space bw Hot Water Cylinder

\* Max dimensions Note: Bedroom dimensions taken into wardrobe recess