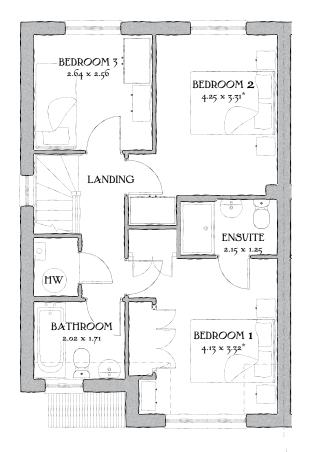

## FIRST FLOOR

| Bedroom 1 | 13'7" x 10'11" | 4.13 x 3.32 m*   |
|-----------|----------------|------------------|
| EnSuite   | 7'1" x 4'1"    | 2.15 x 1.25 m*   |
| Bedroom 2 | 13'11" x 10'10 | " 4.25 x 3.31 m* |
| Bedroom 3 | 8'8" x 8'5"    | 2.64 x 2.56 m    |
| Bathroom  | 6'8" x 5'7"    | 2.02 x 1.71 m    |

KEY

OO Hob ov Oven ff Fridge/freezer wm Washing machine space dw Dishwasher space op Optional wardrobe td Tumble dryer space bw Hot Water Cylinder

\* Max dimensions Note: Bedroom dimensions taken into wardrobe recess