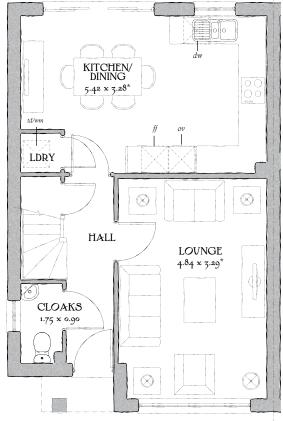

## GROUND FLOOR

| Lounge             | 15'11" x 10'10 | " 4.84 x 3.29 m* |
|--------------------|----------------|------------------|
| Kitchen/<br>Dining | 17'9" x 11'5"  | 5.42 x 3.48 m*   |
| Cloaks             | 5'9" x 2'11"   | 1.75 x 0.90 m*   |
| Laundry            | 2'10" x 2'10"  | 0.87 x 0.87 m    |

KEY

OO Hob ov Oven ff Fridge/freezer wm Washing machine space dw Dishwasher space op Optional wardrobe td Tumble dryer space bw Hot Water Cylinder

\* Max dimensions Note: Bedroom dimensions taken into wardrobe recess