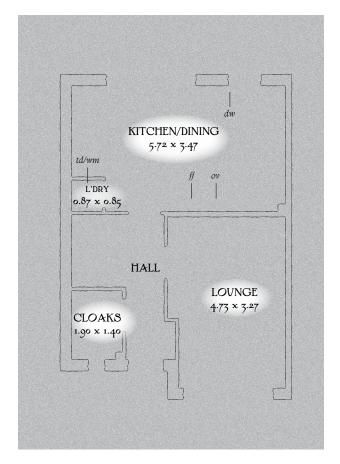

## GROUND FLOOR

| Lounge             | 15'6" x 10'9" | 4.73 x 3.27 m |
|--------------------|---------------|---------------|
| Kitchen/<br>Dining | 18'9" x 11'5" | 5.72 x 3.47 m |
| Laundry            | 2'10" x 2'10" | 0.87 x 0.85 m |
| Cloaks             | 6'3" x 4'7"   | 1.90 x 1.40 m |

KEY 69 Hob or Oven % Fridge/freezer wm Washing machine space dw Dishwasher space td Tumble dryer space w Hot water cylinder ST Cupboard 54 Lift Access

\*Max dimensions Note: Bedroom dimensions taken into wardrobe recess. All wardrobes are subject to site specification. Please see Sales Consultant for further details.