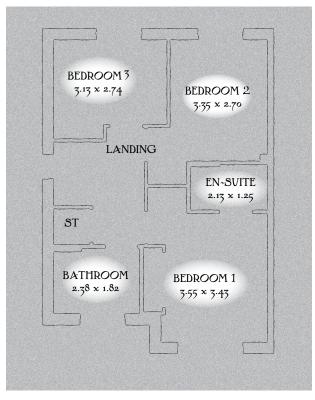

## FIRST FLOOR

| Bedroom 1 | 11'3" x 10'11" | 3.55 x 3.43 m |
|-----------|----------------|---------------|
| En-suite  | 7'0" x 4'1"    | 2.13 x 1.25 m |
| Bedroom 2 | 11'0" x 8'10"  | 3.35 x 2.70 m |
| Bedroom 3 | 10'3" x 9'0"   | 3.13 x 2.74 m |
| Bathroom  | 7'10" x 6'0"   | 2.38 x 1.82 m |

KEY 69 Hob or Oven % Fridge/freezer wm Washing machine space dw Dishwasher space td Tumble dryer space w Hot water cylinder ST Cupboard 54 Lift Access

\*Max dimensions Note: Bedroom dimensions taken into wardrobe recess. All wardrobes are subject to site specification. Please see Sales Consultant for further details.