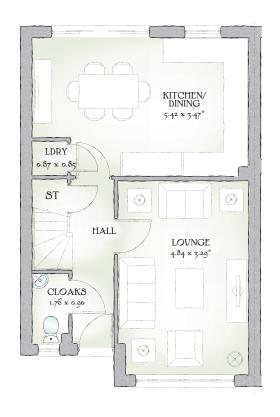

## GROUND FLOOR

| Lounge             | 15'11" x 10'10 | " 4.84 x 3.29 m |
|--------------------|----------------|-----------------|
| Kitchen/<br>Dining | 17'9" x 11'4"  | 5.42 x 3.47 m   |
| Cloaks             | 5'9" x 2'11"   | 1.76 x 0.90 m   |
| Laundry            | 2'10" x 2'9"   | 0.87 x 0.85 m   |