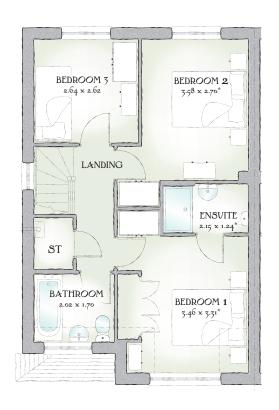

## FIRST FLOOR

| Bedroom 1 | 11'4" x 10'10" | 3.46 x 3.31 m* |
|-----------|----------------|----------------|
| En-suite  | 7'1" x 4'0"    | 2.15 x 1.24 m* |
| Bedroom 2 | 11'8" x 8'10"  | 3.58 x 2.70 m* |
| Bedroom 3 | 8'8" x 8'7"    | 2.64 x 2.62 m  |
| Bathroom  | 6'8" x 5'6"    | 2.02 x 1.70 m  |

KEY \*Max dimensions Note: Bedroom dimensions taken into wardrobe recess. All wardrobes are subject to site specification. Please see Sales Consultant for further details.

Traditional homes, built the way you remember