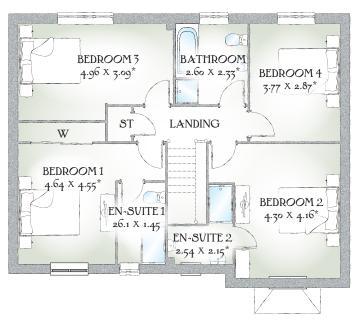

## FIRST FLOOR

| Bedroom 1  | 15'3" x 14'11" | 4.64 x 4.55m* |
|------------|----------------|---------------|
| En-suite 1 | 8'7" x 4'9"    | 26.1 x 1.45m  |
| Bedroom 2  | 14'1" x 13'8"  | 4.30 x 4.16m* |
| En-suite 2 | 8'4" x 7'1"    | 2.54 x 2.15m* |
| Bedroom 3  | 16'3" x 10'2"  | 4.96 x 3.09m* |
| Bedroom 4  | 12'4" x 9'5"   | 3.77 x 2.87m* |
| Bathroom   | 8'6" x 7'8"    | 2.60 x 2.33m* |

KEY OHOD ST Cupboard W Wardrobe

\*Max dimensions Note: Bedroom dimensions taken into wardrobe recess. All wardrobes are subject to site specification. Please see Sales Consultant for further details.

Traditional homes, built the way you remember