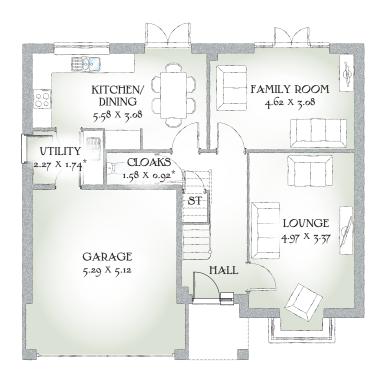

## GROUND FLOOR

| Lounge             | 16'4" x 11'1"  | 4.97 x 3.37m  |
|--------------------|----------------|---------------|
| Kitchen/<br>Dining | 18'4" x 10'1"  | 5.58 x 3.08m* |
| Family Room        | 15'2" x 10'1"  | 4.62 x 3.08m  |
| Garage             | 17'4" x 16'10" | 5.29 x 5.12m* |
| Utility            | 7'5" x 5'8"    | 2.27 x 1.74m* |
| Cloaks             | 5'2" x 3'0"    | 1.58 x 0.92m* |

KEY OHOD ST Cupboard W Wardrobe

\*Max dimensions Note: Bedroom dimensions taken into wardrobe recess. All wardrobes are subject to site specification. Please see Sales Consultant for further details.

Traditional homes, built the way you remember