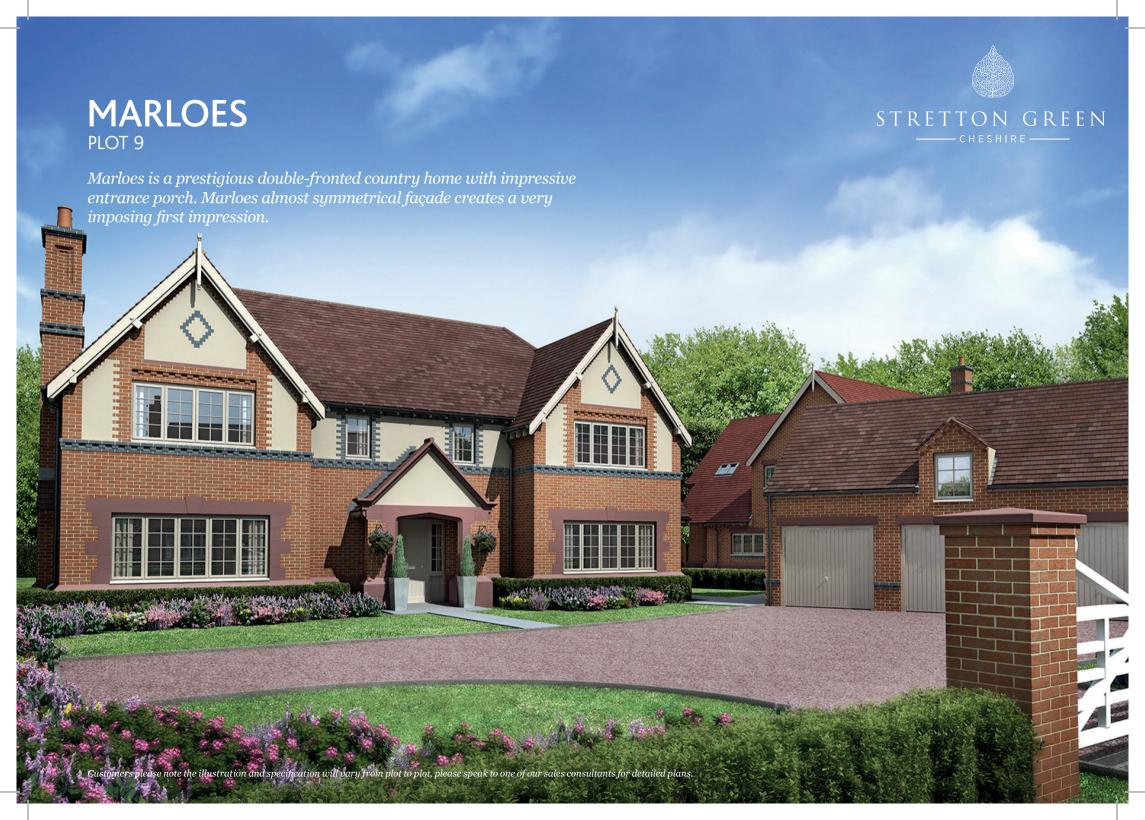

## MARLOES PLOT 9

breakfast/family room open out onto the garden (the latter with bi-fold doors). Marloes boasts a spectacular master bedroom suite, with superb en-suite bathroom and Juliette balcony overlooking open countryside. Bedrooms two and three also have ensuite facilities and all bedrooms have built-in wardrobes, while the family bathroom serves both bedrooms four and five. Stunning brick, stone and render detailing and varied roof lines make this one of the most attractive properties on the site.