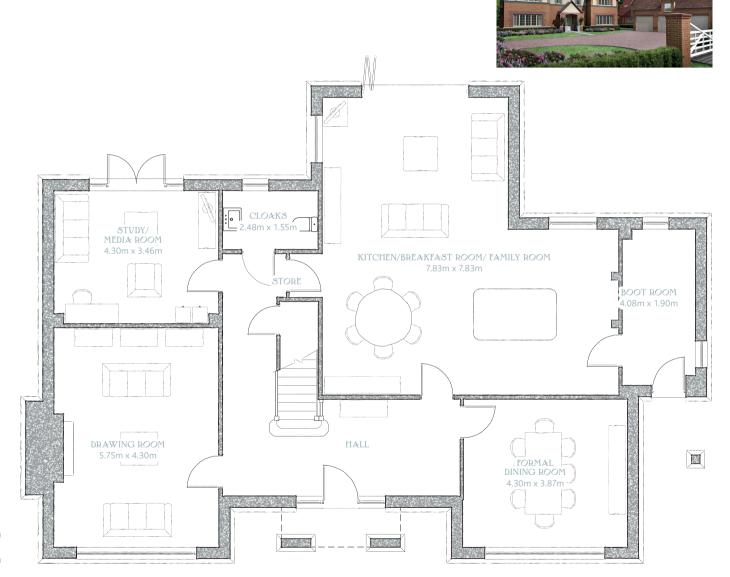

## **GROUND FLOOR**

Drawing Room 18'10" x 14'1" 5.75m x 4.30m Formal Dining Room 14'1" x 12'8" 4.30m x 3.87m Kitchen / Breakfast Room / Family Room 25'8" x 25'8" 7.83m x 7.83m Study / Media Room 14'1" x 11'4" 4.30m x 3.46m Cloaks 8'2" x 5'1" 2.48m x 1.55m Boot Room 13'5" x 6'3" 4.08m x 1.90m With a triple garage, which has expandable space above, is positioned close to the boot room, with an integral porch to make day-to-day family access easy. Visitors are sure to be impressed with the welcoming L-shaped hallway, off which the formal dining and drawing rooms are located towards the front of the house. To the rear, both the intimate study/media room and breathtaking kitchen/

breakfast/family room open out onto the garden (the latter with bi-fold doors). Marloes boasts a spectacular master bedroom suite, with superb en-suite bathroom and Juliette balcony overlooking open countryside. Bedrooms two and three also have ensuite facilities and all bedrooms have built-in wardrobes, while the family bathroom serves both bedrooms four and five. Stunning brick, stone and render detailing and varied roof lines make this one of the most attractive properties on the site.