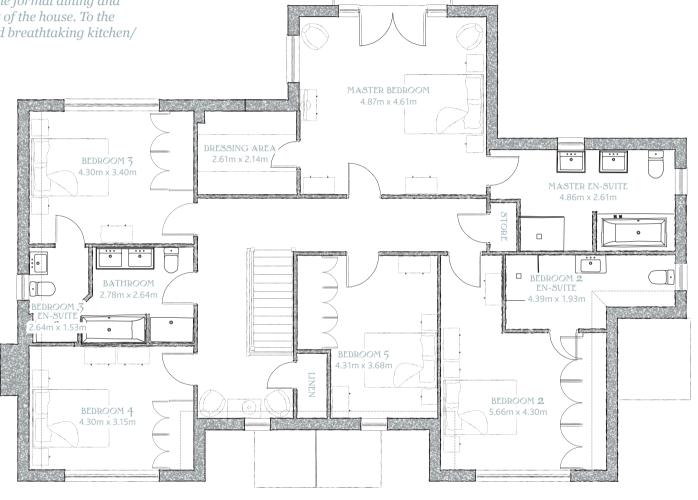

breakfast/family room open out onto the garden (the latter with bi-fold doors). Marloes boasts a spectacular master bedroom suite, with superb en-suite bathroom and Juliette balcony overlooking open countryside. Bedrooms two and three also have ensuite facilities and all bedrooms have built-in wardrobes, while the family bathroom serves both bedrooms four and five. Stunning brick, stone and render detailing and varied roof lines make this one of the most attractive properties on the site.

## **FIRST FLOOR**

| Master Bedroom Master En Suite Dressing Room Bedroom 2 Bedroom 2 En-Suite Bedroom 3 Bedroom 3 En-Suite Bedroom 4 Bathroom 5 | 15'12" x 15'1"<br>15'11" x 8'7"<br>8'7" x 7'0"<br>18'7" x 14'1"<br>14'5" x 6'4"<br>14'1" x 11'2"<br>8'7" x 5'0"<br>14'1" x 10'4"<br>14'2" x 12'0"<br>0'1" x 8'7" | 4.87m x 4.61m<br>4.86m x 2.61m<br>2.61m x 2.14m<br>5.66m x 4.30m<br>4.39m x 1.93m<br>4.30m x 3.40m<br>2.64m x 1.53m<br>4.30m x 3.15m<br>4.31m x 3.68m |
|-----------------------------------------------------------------------------------------------------------------------------|------------------------------------------------------------------------------------------------------------------------------------------------------------------|-------------------------------------------------------------------------------------------------------------------------------------------------------|
| Bathroom                                                                                                                    | 9'1" x 8'7"                                                                                                                                                      | 2.78m x 2.64m                                                                                                                                         |
|                                                                                                                             |                                                                                                                                                                  |                                                                                                                                                       |