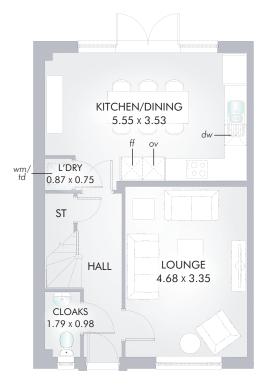

### GROUND FLOOR

| Lounge             | 15′4″ x 11′9″ | 4.68 x 3.35m |
|--------------------|---------------|--------------|
| Kitchen/<br>Dining | 18′3″ x 11′7″ | 5.55 x 3.53m |
| Laundry            | 2′10″ x 5′5″  | 0.87 x 0.75m |
| Cloaks             | 5′10″ x 3′3″  | 1.79 x 0.98m |

KEY BHOD ov Oven ff Fridge/freezer wm Washing machine space dw Dishwasher space td Tumble dryer space Hot water cylinder ST Cupboard Velux window Koft hatch

\*Max dimensions Note: Bedroom dimensions taken into wardrobe recess. All wardrobes are subject to site specification. Please see Sales Consultant for further details.