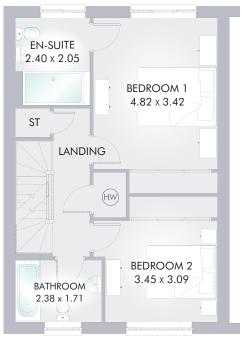

### FIRST FLOOR

|  | Bedroom 1 | 15′10″ x 11′3″ | 4.82 x 3.42m |
|--|-----------|----------------|--------------|
|  | En-suite  | 7′10″ x 6′7″   | 2.40 x 2.05m |
|  | Bedroom 2 | 11'4" x 10'2"  | 3.45 x 3.09m |
|  | Bathroom  | 7′10″ × 5′7″   | 2.38 x 1.71m |

KEY BHOD ov Oven ff Fridge/freezer wm Washing machine space dw Dishwasher space td Tumble dryer space Hot water cylinder ST Cupboard Velux window Koft hatch

\*Max dimensions Note: Bedroom dimensions taken into wardrobe recess. All wardrobes are subject to site specification. Please see Sales Consultant for further details.