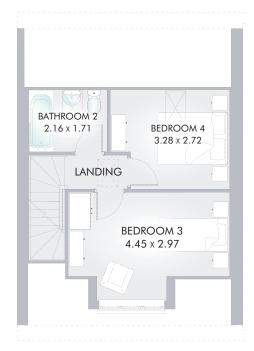

### SECOND FLOOR

| Bedroom 3  | 14′7″ x 9′9″  | 4.45 x 2.97m |
|------------|---------------|--------------|
| Bedroom 4  | 10′9″ x 8′11″ | 3.28 x 2.72m |
| Bathroom 2 | 7′1″ × 5′7″   | 2.16 x 1.71m |

Customers should note this illustration is an example of the Montpellier house type. All dimensions indicated are approximate and the furniture layout is for illustrative purposes only. Homes may be 'handed' (mirror image) versions of the illustrations, and may be detached, semi-detached or terraced. Materials used may differ from plot to plot including render and roof tile colours. Detailed plans and specifications are available for inspection for each plot at our Sales Centre during working hours and customers must check their individual specifications prior to making a reservation.

KEY BHOD ov Oven ff Fridge/freezer wm Washing machine space dw Dishwasher space td Tumble dryer space Hot water cylinder ST Cupboard Velux window Koft hatch

\*Max dimensions Note: Bedroom dimensions taken into wardrobe recess. All wardrobes are subject to site specification. Please see Sales Consultant for further details.