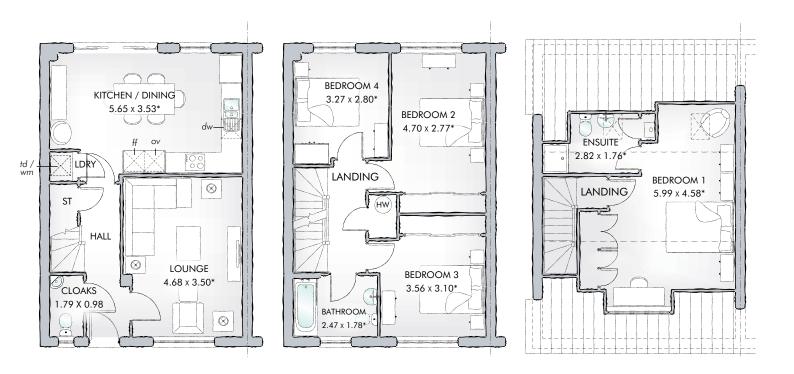

## GROUND FLOOR

| Kitchen/<br>Dining | 18′6″ x 11′7″ | 5.65 x 3.53 m* |
|--------------------|---------------|----------------|
| Lounge             | 15′4″ x 11′6″ | 4.68 x 3.50 m* |
| Cloaks             | 5′10″ × 3′3″  | 1.79 x 0.98 m  |
| Laundry            | 2′10″ x 2′7″  | 0.87 x 0.80 m  |

### First Floor

| Bedroom 2 | 15′5″ x 9′1″  | 4.70 x 2.77 m* |
|-----------|---------------|----------------|
| Bedroom 3 | 11′8″ x 10′2″ | 3.56 x 3.10 m* |
| Bedroom 4 | 10'9" x 9'2"  | 3.27 x 2.80 m* |
| Bathroom  | 8′1″ × 5′10″  | 2.47 x 1.78 m* |

### SECOND FLOOR

| Bedroom 1 | 19'8″ x 15'0″ | 5.99 x 4.58 m* |
|-----------|---------------|----------------|
| En-suite  | 9′3″ × 5′9″   | 2.82 x 1.76 m* |

Customers should note this illustration is an example of The Montpellier house type. All dimensions indicated are approximate and the furniture layout is for illustrative purposes only. Homes may be 'handed' (mirror image) versions of the illustrations, and may be detached, semi-detached or terraced. Materials used may differ from plot to plot including render and roof tile colours. Detailed plans and specifications are available for inspection for each plot at our Sales Centre during working hours and customers must check their individual specifications prior to making a reservation.