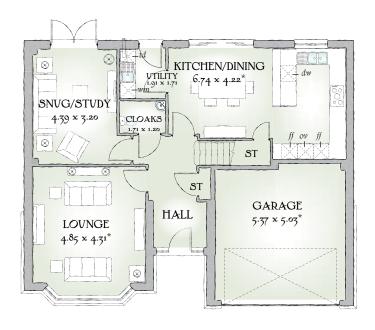

## GROUND FLOOR

| Lounge             | 15'11" x 14'2" | 4.85 x 4.31 m* |
|--------------------|----------------|----------------|
| Kitchen/<br>Dining | 22'1" x 13'10" | 6.74 x 4.22 m* |
| Snug/Study         | 14'5" x 10'6"  | 4.39 x 3.20 m  |
| Utility            | 6'3" x 5'7"    | 1.91 x 1.71 m  |
| Cloaks             | 5'7" x 3'11"   | 1.71 x 1.20 m  |
| Garage             | 17'7" x 16'6"  | 5.37 x 5.03 m* |

## FIRST FLOOR

| Bedroom 1  | 17'0" x 14'1" | 5.17 x 4.30 m* |
|------------|---------------|----------------|
| En-suite 1 | 9'5" x 6'7"   | 2.88 x 2.00 m  |
| Bedroom 2  | 13'7" x 10'7" | 4.13 x 3.23 m* |
| En-suite 2 | 6'7" x 5'10"  | 2.00 x 1.78 m  |
| Bedroom 3  | 12'0" x 11'3" | 3.65 x 3.42 m* |
| Bedroom 4  | 11'3" x 10'1" | 3.42 x 3.08 m* |
| Bedroom 5  | 12'6" x 7'2"  | 3.80 x 2.18 m* |
| Bathroom   | 8'3" x 5'10"  | 2.51 x 1.77 m* |

Traditional homes, built the way you remember

KEY 80 Hob ov Oven ff Fridge/freezer dw Dishwasher space wm Washing machine space td Tumble dryer space bw Hot Water Cylinder
\*Max dimensions Note: Bedroom dimensions taken into wardrobe recess.