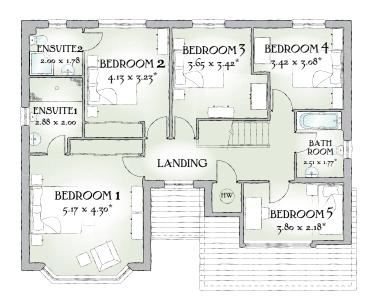

## FIRST FLOOR

| Bedroom 1  | 17'0" x 14'1" | 5.17 x 4.30 m* |
|------------|---------------|----------------|
| En-suite 1 | 9'5" x 6'7"   | 2.88 x 2.00 m  |
| Bedroom 2  | 13'7" x 10'7" | 4.13 x 3.23 m* |
| En-suite 2 | 6'7" x 5'10"  | 2.00 x 1.78 m  |
| Bedroom 3  | 12'0" x 11'3" | 3.65 x 3.42 m* |
| Bedroom 4  | 11'3" x 10'1" | 3.42 x 3.08 m* |
| Bedroom 5  | 12'6" x 7'2"  | 3.80 x 2.18 m* |
| Bathroom   | 8'3" x 5'10"  | 2.51 x 1.77 m* |