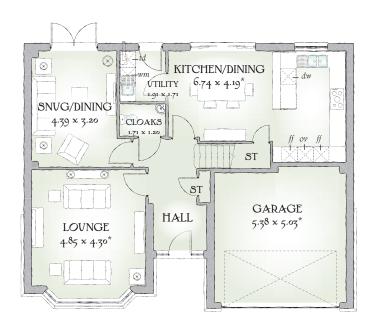

## **GROUND FLOOR**

| Lounge             | 15'11" x 14'1" | 4.85 x 4.30 m* |
|--------------------|----------------|----------------|
| Kitchen/<br>Dining | 22'1" x 13'9"  | 6.74 x 4.19 m* |
| Snug/Dining        | 14'5" x 10'6"  | 4.39 x 3.20 m  |
| Utility            | 6'3" x 5'7"    | 1.91 x 1.71 m  |
| Cloaks             | 5'7" x 3'11"   | 1.71 x 1.20 m  |
| Garage             | 17'8" x 16'6"  | 5.38 x 5.03 m* |

KEY 🙆 Hob ov Oven *ff* Fridge/freezer *wm* Washing machine space *dw* Dishwasher space *op* Optional wardrobe<sup>\*\*</sup> *td* Tumble dryer space *bw* Hot Water Cylinder

\* Max dimensions Note: Bedroom dimensions taken into wardrobe recess