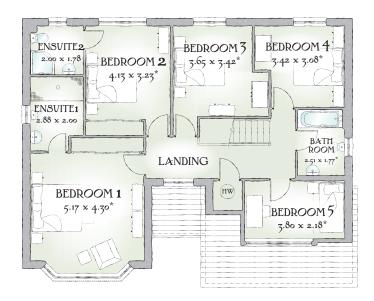

## FIRST FLOOR

| Bedroom 1 | 17'0" x 14'1" | 5.17 x 4.30 m* |
|-----------|---------------|----------------|
| EnSuite 1 | 9'5" x 6'7"   | 2.88 x 2.00 m  |
| Bedroom 2 | 13'7" x 10'7" | 4.13 x 3.23 m* |
| EnSuite 2 | 6'7" x 5'10"  | 2.00 x 1.78 m  |
| Bedroom 3 | 12'0" x 11'3" | 3.65 x 3.42 m* |
| Bedroom 4 | 11'3" x 10'1" | 3.42 x 3.08 m* |
| Bedroom 5 | 12'6" x 7'2"  | 3.80 x 2.18 m* |
| Bathroom  | 8'3" x 5'10"  | 2.51 x 1.77 m* |

KEY 🙆 Hob ov Oven *ff* Fridge/freezer *wm* Washing machine space *dw* Dishwasher space *op* Optional wardrobe<sup>\*\*</sup> *td* Tumble dryer space *bw* Hot Water Cylinder

\* Max dimensions Note: Bedroom dimensions taken into wardrobe recess