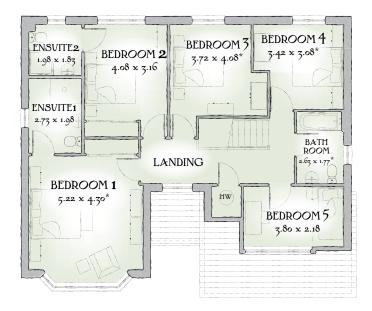

## FIRST FLOOR

| Bedroom 1 | 17'2" x 14'1" | 5.22 x 4.30 m* |
|-----------|---------------|----------------|
| EnSuite 1 | 8'11" x 6'6"  | 2.73 x 1.98 m  |
| Bedroom 2 | 13'5" x 10'4" | 4.08 x 3.16 m  |
| EnSuite 2 | 6'6" x 6'0"   | 1.98 x 1.83 m  |
| Bedroom 3 | 12'2" x 13'5" | 3.72 x 4.08 m* |
| Bedroom 4 | 11'3" x 10'1" | 3.42 x 3.08 m* |
| Bedroom 5 | 12'6" x 7'2"  | 3.80 x 2.18 m  |
| Bathroom  | 8'7" x 5'10"  | 2.63 x 1.77 m* |

KEY 🔯 Hob ov Oven *ff* Fridge/freezer *wm* Washing machine space *dw* Dishwasher space *op* Optional wardrobe\*\* *td* Tumble dryer space *bw* Hot Water Cylinder

\* Max dimensions Note: Bedroom dimensions taken into wardrobe recess

Customers should note this illustration is an example of The Marlborough housetype. All dimensions indicated are approximate and furniture layout is for illustrative purposes only. Homes may be a 'handed' (mirror image) versions of the illustrations, and may be detached, semi-detached or terraced. Materials used may differ from plot to plot including render and roof tile colours. Detailed plans and specifications are available for inspection for each plot at our Marketing Suite during working hours and customers must check their individual specifications prior to making reservation. \*\* All wardrobes are subject to site specification. Please see Sales Consultant for further details.