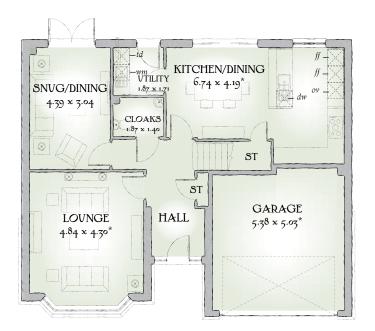

## **GROUND FLOOR**

| Lounge             | 15'10" x 14'1" | 4.84 x 4.30 m* |
|--------------------|----------------|----------------|
| Kitchen/<br>Dining | 22'1" x 13'9"  | 6.74 x 4.19 m* |
| Snug/Dining        | 14'5" x 9'12"  | 4.39 x 3.04 m  |
| Utility            | 6'2" x 5'7"    | 1.87 x 1.71 m  |
| Cloaks             | 6'2" x 4'7"    | 1.87 x 1.40 m  |
| Garage             | 17'8" x 16'6"  | 5.38 x 5.03 m* |

KEY 🔯 Hob ov Oven *ff* Fridge/freezer *wm* Washing machine space *dw* Dishwasher space *op* Optional wardrobe\*\* *td* Tumble dryer space *bw* Hot Water Cylinder

\* Max dimensions Note: Bedroom dimensions taken into wardrobe recess

Customers should note this illustration is an example of The Marlborough housetype. All dimensions indicated are approximate and furniture layout is for illustrative purposes only. Homes may be a 'handed' (mirror image) versions of the illustrations, and may be detached, semi-detached or terraced. Materials used may differ from plot to plot including render and roof tile colours. Detailed plans and specifications are available for inspection for each plot at our Marketing Suite during working hours and customers must check their individual specifications prior to making reservation. \*\* All wardrobes are subject to site specification. Please see Sales Consultant for further details.