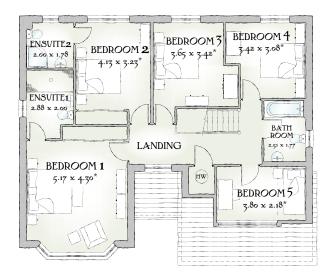

## FIRST FLOOR

| Bedroom 1 | 17'0" x 14'1" | 5.17 x 4.30 n |
|-----------|---------------|---------------|
| EnSuite 1 | 9'5" x 6'7"   | 2.88 x 2.00 n |
| Bedroom 2 | 13'7" x 10'7" | 4.13 x 3.23 n |
| EnSuite 2 | 6'7" x 5'10"  | 2.00 x 1.78 n |
| Bedroom 3 | 12'0" x 11'3" | 3.65 x 3.42 n |
| Bedroom 4 | 11'3" x 10'1" | 3.42 x 3.08 n |
| Bedroom 5 | 12'6" x 7'2"  | 3.80 x 2.18 n |
| Bathroom  | 8'3" x 5'10"  | 2.51 x 1.77 n |
|           |               |               |

<sup>\*</sup> Max dimensions Note: Bedroom dimensions taken into wardrobe recess