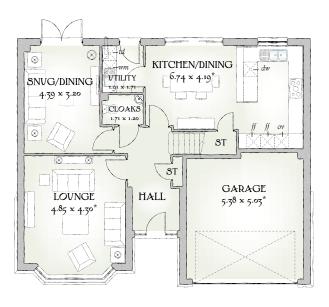

## GROUND FLOOR

| Lounge             | 15'11" x 14'1" | 4.85 x 4.30 m* |
|--------------------|----------------|----------------|
| Kitchen/<br>Dining | 22'1" x 13'9"  | 6.74 x 4.19 m* |
| Snug/Dining        | 14'5" x 10'6"  | 4.39 x 3.20 m  |
| Utility            | 6'3" x 5'7"    | 1.91 x 1.71 m  |
| Cloaks             | 5'7" x 3'11"   | 1.71 x 1.20 m  |
| Garage             | 17'8" x 16'6"  | 5.38 x 5.03 m* |

<sup>\*</sup> Max dimensions Note: Bedroom dimensions taken into wardrobe recess