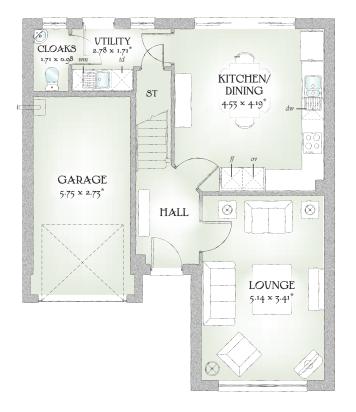

## **GROUND FLOOR**

| Lounge             | 16'10" x 11'2" | 5.14 x 3.41 m* |
|--------------------|----------------|----------------|
| Kitchen/<br>Dining | 14'10" x 13'9" | 4.53 x 4.19 m* |
| Utility            | 9'1" x 5'7"    | 2.78 x 1.71 m* |
| Cloaks             | 5'7" x 3'3"    | 1.71 x 0.98 m  |
| Garage             | 18'10" x 8'11" | 5.75 x 2.73 m* |

 $\begin{array}{cccc} \mathrm{KEY} & \fbox{00} & \mathrm{Hob} & \mathrm{ov} & \mathrm{Oven} & \mathrm{f\!f} & \mathrm{Fridge}/\mathrm{freezer} & \mathrm{wm} & \mathrm{Washing} & \mathrm{machine} & \mathrm{space} \\ dw & \mathrm{Dishwasher} & \mathrm{space} & \mathrm{op} & \mathrm{Optional} & \mathrm{wardrobe} & td & \mathrm{Tumble} & \mathrm{dryer} & \mathrm{space} \\ bw & \mathrm{Hot} & \mathrm{Water} & \mathrm{Cylinder} \end{array}$ 