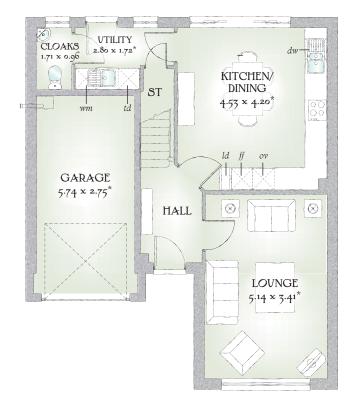

## **GROUND FLOOR**

| Lounge             | 16'10" x 11'2" | 5.14 x 3.41 m  |
|--------------------|----------------|----------------|
| Kitchen/<br>Dining | 14'10" x 13'9" | 4.53 x 4.20 m* |
| Utility            | 9'2" x 5'8"    | 2.80 x 1.72 m* |
| Cloaks             | 5'8" x 3'2"    | 1.72 x 0.96 m  |
| Garage             | 18'10" x 9'0"  | 5.74 x 2.75 m* |

## Traditional homes, built the way you remember

KEY 🔯 Hob or Oven *ff* Fridge/freezer *wm* Washing machine space *dw* Dishwasher space *td* Tumble dryer space *m* Hot water cylinder ST Cupboard \*Max dimensions Note: Bedroom dimensions taken into

<sup>•</sup>Max dimensions Note: Bedroom dimensions taken into wardrobe recess. All wardrobes are subject to site specification. Please see Sales Consultant for further details.