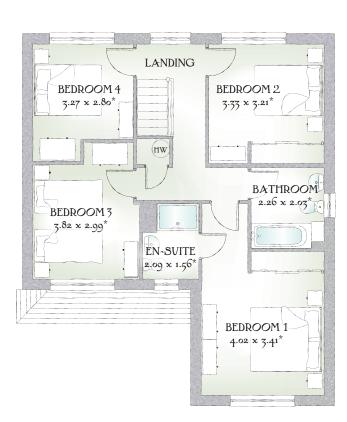

## FIRST FLOOR

| Bedroom 1 | 13'2" x 11'2"  | 4.02 x 3.41 m* |
|-----------|----------------|----------------|
| En-suite  | 6'10" x 5'1"   | 2.09 x 1.56 m* |
| Bedroom 2 | 10'11" x 10'6" | 3.33 x 3.21 m* |
| Bedroom 3 | 12'6" x 9'10"  | 3.82 x 2.99 m* |
| Bedroom 4 | 10'9" x 9'2"   | 3.27 x 2.80 m* |
| Bathroom  | 7'5" x 6'8"    | 2.26 x 2.03 m* |

<sup>•</sup>Max dimensions Note: Bedroom dimensions taken into wardrobe recess. All wardrobes are subject to site specification. Please see Sales Consultant for further details.