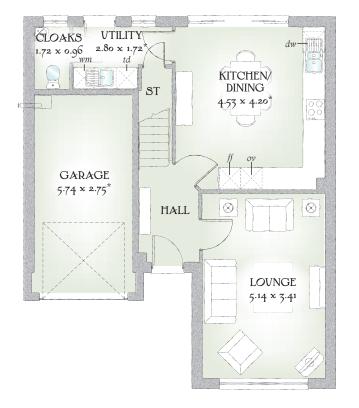

## **GROUND FLOOR**

| Lounge             | 16'10" x 11'2" | 5.14 x 3.41 m  |
|--------------------|----------------|----------------|
| Kitchen/<br>Dining | 14'10" x 13'9" | 4.53 x 4.20 m* |
| Utility            | 9'2" x 5'8"    | 2.80 x 1.72 m* |
| Cloaks             | 5'8" x 3'2"    | 1.72 x 0.96 m  |
| Garage             | 18'10" x 9'0"  | 5.74 x 2.75 m* |

KEY 📴 Hob ov Oven *ff* Fridge/freezer *wm* Washing machine space *dw* Dishwasher space *td* Tumble dryer space *m* Hot water cylinder ST Cupboard *op* Optional wardrobe

\* Max dimensions Note: Bedroom dimensions taken into wardrobe recess. All wardrobes are subject to site specification. Please see Sales Consultant for further details.