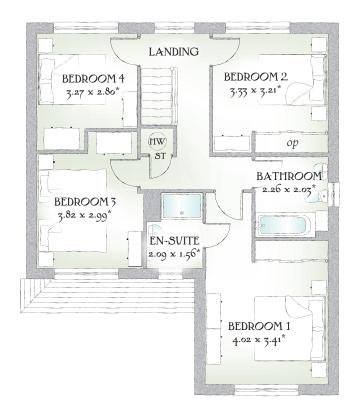

## FIRST FLOOR

| Bedroom 1 | 13'2" x 11'2"  | 4.02 x 3.41 m* |
|-----------|----------------|----------------|
| En-suite  | 6'10" x 5'1"   | 2.09 x 1.56 m* |
| Bedroom 2 | 10'11" x 10'6" | 3.33 x 3.21 m* |
| Bedroom 3 | 12'6" x 9'10"  | 3.82 x 2.99 m* |
| Bedroom 4 | 10'9" x 9'2"   | 3.27 x 2.80 m* |
| Bathroom  | 7'5" x 6'8"    | 2.26 x 2.03 m* |

KEY 📴 Hob ov Oven *ff* Fridge/freezer *wm* Washing machine space *dw* Dishwasher space *td* Tumble dryer space *m* Hot water cylinder ST Cupboard *op* Optional wardrobe

\* Max dimensions Note: Bedroom dimensions taken into wardrobe recess. All wardrobes are subject to site specification. Please see Sales Consultant for further details.