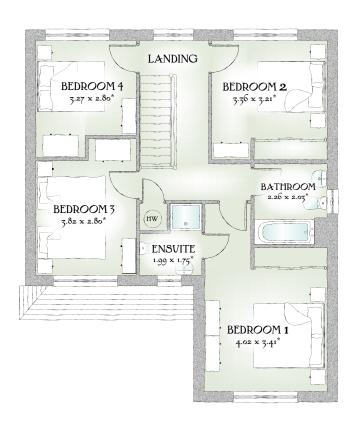

## FIRST FLOOR

| Bedroom 1 | 13'2" x 11'2" | 4.02 x 3.41 m* |
|-----------|---------------|----------------|
| EnSuite 1 | 6'6" x 5'9"   | 1.99 x 1.75 m* |
| Bedroom 2 | 11'0" x 10'6" | 3.36 x 3.21 m* |
| Bedroom 3 | 12'6" x 9'2"  | 3.82 x 2.80 m* |
| Bedroom 4 | 10'9" x 9'2"  | 3.27 x 2.80 m* |
| Bathroom  | 7'5" x 6'8"   | 2.26 x 2.03 m* |