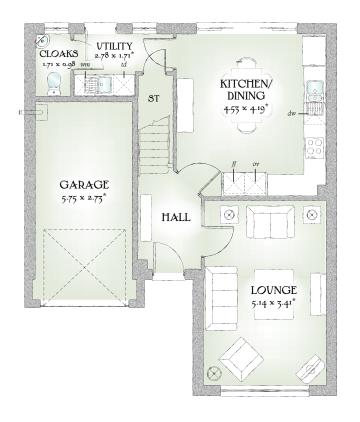

## GROUND FLOOR

| Lounge             | 16'10" x 11'2" | 5.14 x 3.41 m |
|--------------------|----------------|---------------|
| Kitchen/<br>Dining | 14'10" x 13'9" | 4.53 x 4.19 m |
| Utility            | 9'1" x 5'7"    | 2.78 x 1.71 m |
| Cloaks             | 5'7" x 3'3"    | 1.71 x 0.98 m |
| Garage             | 18'10" x 8'11" | 5.75 x 2.73 m |