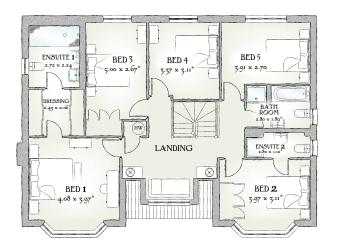

## FIRST FLOOR

| Bedroom 1 | 13'5" x 13'0" | 4.08 x 3.97 n |
|-----------|---------------|---------------|
| EnSuite 1 | 8'11" x 7'4"  | 2.72 x 2.24 n |
| Dressing  | 8'0" x 6'9"   | 2.43 x 2.06 n |
| Bedroom 2 | 13'0" x 10'2" | 3.97 x 3.11 n |
| EnSuite 2 | 9'2" x 3'8"   | 2.80 x 1.12 n |
| Bedroom 3 | 16'5" x 8'9"  | 5.00 x 2.67 n |
| Bedroom 4 | 11'0" x 10'2" | 3.37 x 3.11 n |
| Bedroom 5 | 12'9" x 8'10" | 3.91 x 2.70 n |
| Bathroom  | 9'2" x 6'2"   | 2.80 x 1.89 n |

KEY  $\bigcirc \bigcirc$  Hob ov Oven fr Fridge fz Freezer wm Washing machine space dw Dishwasher space op Optional wardrobe\*\* td Tumble dryer space mw Microwave cm Coffee Machine wc Wine cooler bw Hot Water Cylinder

<sup>\*</sup> Max dimensions Note: Bedroom dimensions taken into wardrobe recess