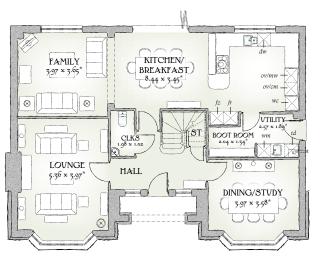

## GROUND FLOOR

| Lounge                 | 17'7" x 13'0"  | 5.36 x 3.97 m |
|------------------------|----------------|---------------|
| Family                 | 13'0" x 11'11" | 3.97 x 3.65 m |
| Kitchen /<br>Breakfast | 27'8" x 11'4"  | 8.44 x 3.45 m |
| Dining /<br>Study      | 13'0" x 11'9"  | 3.97 x 3.58 m |
| Utility                | 8'5" x 6'2"    | 2.57 x 1.89 m |
| Boot Room              | 6'8" x 4'5"    | 2.04 x 1.34 m |
| Cloaks                 | 6'5" x 3'4"    | 1.98 x 1.02 m |

KEY  $\bigcirc \bigcirc$  Hob ov Oven fr Fridge fz Freezer wm Washing machine space dw Dishwasher space op Optional wardrobe\*\* td Tumble dryer space mw Microwave cm Coffee Machine wc Wine cooler bw Hot Water Cylinder

<sup>\*</sup> Max dimensions Note: Bedroom dimensions taken into wardrobe recess