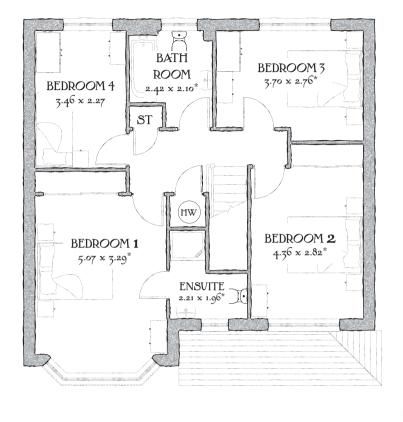

## FIRST FLOOR

| Bedroom 1 | 16'8" x 10'10" | 5.07 x 3.29 m* |
|-----------|----------------|----------------|
| EnSuite   | 7'3" x 6'5"    | 2.21 x 1.96 m* |
| Bedroom 2 | 14'4" x 9'3"   | 4.36 x 2.82 m* |
| Bedroom 3 | 12'2" x 9'1"   | 3.70 x 2.76 m* |
| Bedroom 4 | 11'4" x 7'5"   | 3.46 x 2.27 m  |
| Bathroom  | 7'11" x 6'11"  | 2.42 x 2.10 m* |