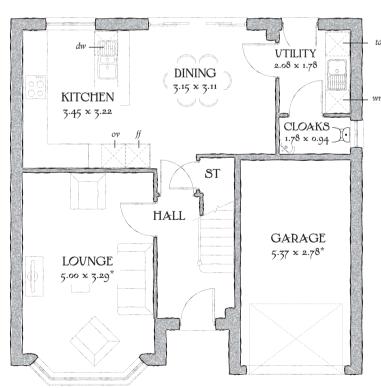

## Traditional homes, built the way you remember

| Lounge      | 16'5" x 10'10" | 5.00 x 3.29 m* |
|-------------|----------------|----------------|
| Kitchen     | 11'4" x 10'7"  | 3.45 x 3.22 m  |
| Dining Room | 10'4" x 10'2"  | 3.15 x 3.11 m  |
| Cloaks      | 5'10" x 3'1"   | 1.78 x 0.94 m  |
| Utility     | 6'10" x 5'10"  | 2.08 x 1.78 m  |
| Garage      | 17'7" x 9'1"   | 5.37 x 2.78 m* |

KEY

Hob ov Oven ff Fridge/freezer wm Washing machine space dw Dishwasher space op Optional wardrobe td Tumble dryer space bw Hot Water Cylinder

<sup>\*</sup> Max dimensions Note: Bedroom dimensions taken into wardrobe recess