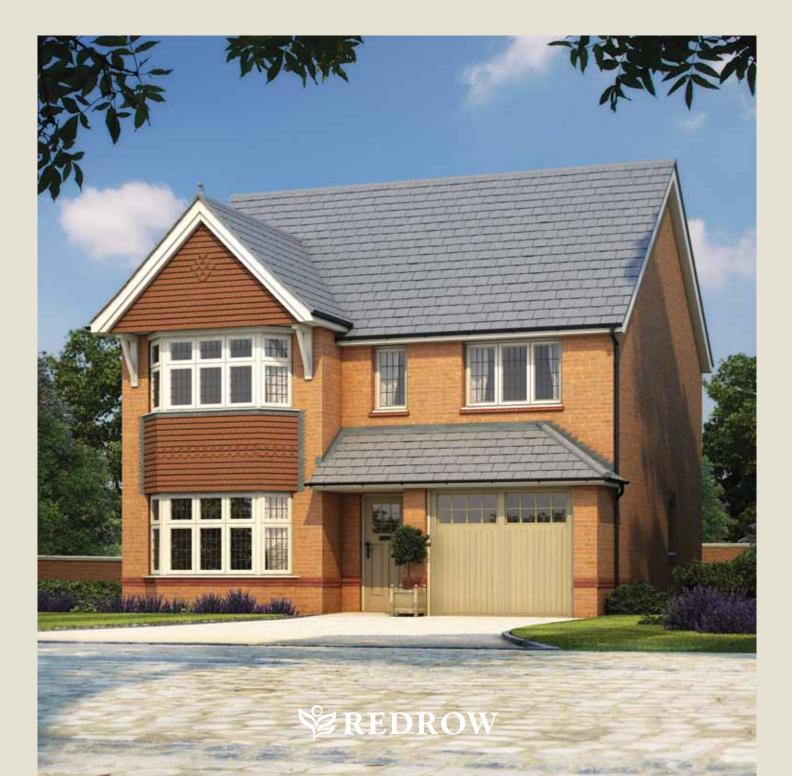

## 1301 SQ FT | FOUR BEDROOM HOME

This is an excellent home of quality and character, built with pride to offer a solid foundation for family life. The Oxford's design captures the essence of traditional house building, including bay windows and a roofed porch.

Customers should note this illustration is an example of The Oxford housetype. All dimensions indicated are approximate and furniture layout is for illustrative purposes only. Homes may be 'handed' (mirror image) versions of the illustrations, and may be detached, semi-detached or terraced. Materials used may differ from plot to plot including render and roof tile colours. Detailed plans and specifications are available for inspection for each plot at our Marketing Suite during working hours and customers must check their individual specifications prior to making reservation. \*\* All wardrobes are subject to site specification. Please see Sales Consultant for further details.