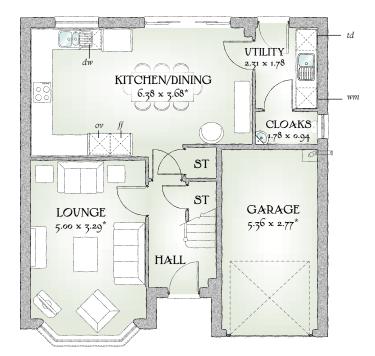

## **GROUND FLOOR**

| Lounge             | 16'5" x 10'10" | 5.00 x 3.29 m* |
|--------------------|----------------|----------------|
| Kitchen/<br>Dining | 20'11" x 12'1" | 6.38 x 3.68 m* |
| Utility            | 7'7" x 5'10"   | 2.31 x 1.78 m  |
| Cloaks             | 5'10" x 3'1"   | 1.78 x 0.94 m  |
| Garage             | 17'7" x 9'1"   | 5.36 x 2.77 m* |

Customers should note this illustration is an example of The Oxford housetype. All dimensions indicated are approximate and furniture layout is for illustrative purposes only. Homes may be 'handed' (mirror image) versions of the illustrations, and may be detached, semi-detached or terraced. Materials used may differ from plot to plot including render and roof tile colours. Detailed plans and specifications are available for inspection for each plot at our Marketing Suite during working hours and customers must check their individual specifications prior to making reservation. \*\* All wardrobes are subject to site specification. Please see Sales Consultant for further details.

## Traditional homes, built the way you remember

KEY 🔯 Hob ov Oven *ff* Fridge/freezer wm Washing machine space dw Dishwasher space op Optional wardrobe<sup>••</sup> td Tumble dryer space bw Hot Water Cylinder

\* Max dimensions Note: Bedroom dimensions taken into wardrobe recess