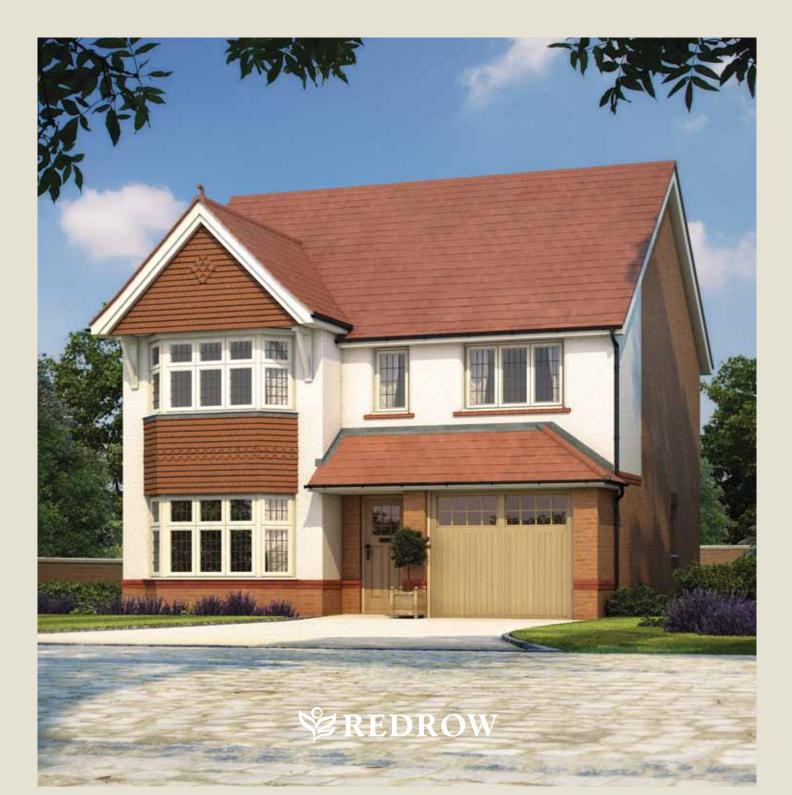

## 1301 SQ FT | FOUR BEDROOM HOME

This is an excellent home of quality and character, built with pride to offer a solid foundation for family life. The Oxford's design captures the essence of traditional house building, including bay windows and a roofed porch.

Customers should note this illustration is an example of The Oxford housetype. All dimensions indicated are approximate and furniture layout is for illustrative purposes only. Homes may be 'handed' (mirror image) versions of the illustrations, and may be detached, semi-detached or terraced. Materials used may differ from plot to plot including render and roof tile colours. Detailed plans and specifications are available for inspection for each plot at our Marketing Suite during working hours and customers must check their individual specifications prior to making reservation. \*\* All wardrobes are subject to site specification. Please see Sales Consultant for further details.