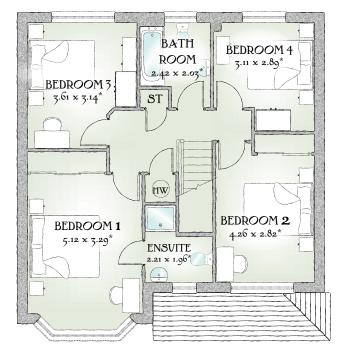

## FIRST FLOOR

| Bedroom 1 | 16'10" x 10'10" | 5.12 x 3.29 m* |
|-----------|-----------------|----------------|
| EnSuite   | 7'3" x 6'5"     | 2.21 x 1.96 m* |
| Bedroom 2 | 14'0" x 9'3"    | 4.26 x 2.82 m* |
| Bedroom 3 | 11'10" x 10'4"  | 3.61 x 3.14 m* |
| Bedroom 4 | 10'2" x 9'6"    | 3.11 x 2.89 m* |
| Bathroom  | 7'11" x 6'8"    | 2.42 x 2.03 m* |

Customers should note this illustration is an example of The Oxford housetype. All dimensions indicated are approximate and furniture layout is for illustrative purposes only. Homes may be 'handed' (mirror image) versions of the illustrations, and may be detached, semi-detached or terraced. Materials used may differ from plot to plot including render and roof tile colours. Detailed plans and specifications are available for inspection for each plot at our Marketing Suite during working hours and customers must check their individual specifications prior to making reservation. \*\* All wardrobes are subject to site specification. Please see Sales Consultant for further details.

\* Max dimensions Note: Bedroom dimensions taken into wardrobe recess