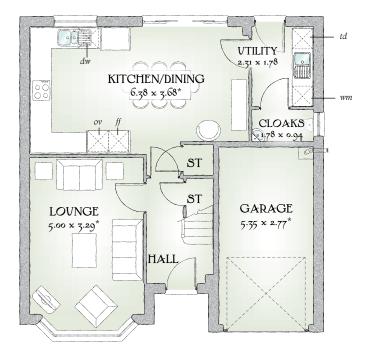

## **GROUND FLOOR**

| Lounge             | 16'5" x 10'10" | 5.00 x 3.29 m* |
|--------------------|----------------|----------------|
| Kitchen/<br>Dining | 20'11" x 12'1" | 6.38 x 3.68 m* |
| Utility            | 7'7" x 5'10"   | 2.31 x 1.78 m  |
| Cloaks             | 5'10" x 3'1"   | 1.78 x 0.94 m  |
| Garage             | 17'7" x 9'1"   | 5.35 x 2.77 m* |