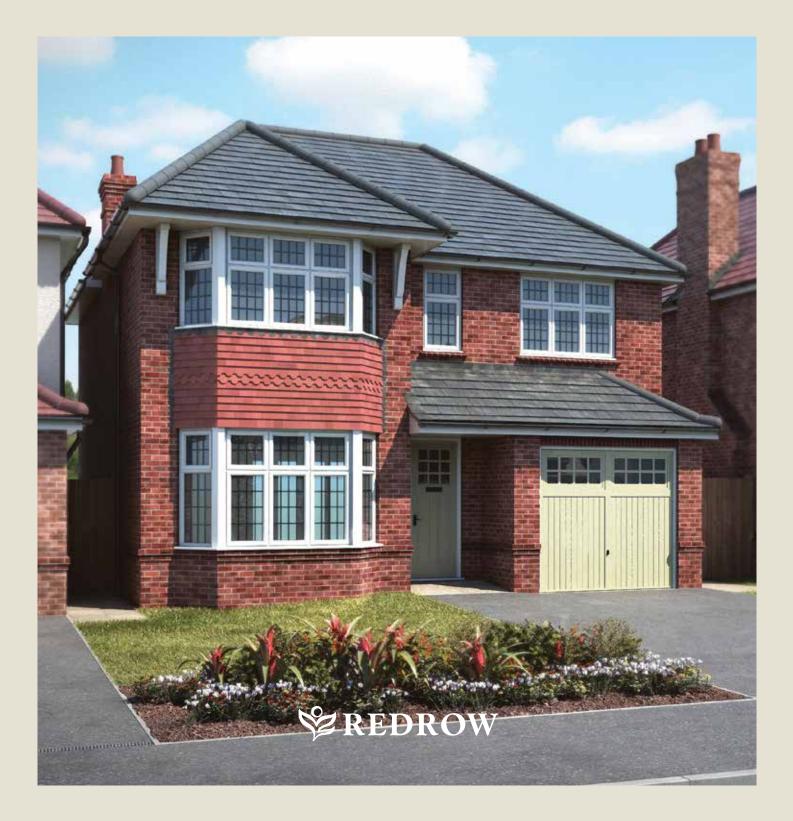

## 1301 SQ FT | FOUR BEDROOM HOME

This is an excellent home of quality and character, built with pride to offer a solid foundation for family life. The Oxford's design captures the essence of traditional house building, including bay windows and a roofed porch.

Customers should note this illustration is an example of The Oxford house type. All dimensions indicated are approximate and furniture layout is for illustrative purposes only. Homes may be a 'handed' (mirror image) versions of the illustrations, and may be detached, semi-detached or terraced. Materials used may differ from plot to plot including render and roof tile colours. Detailed plans and specifications are available for inspection for each plot at our Sales Centre during working hours and customers must check their individual specifications prior to making reservation.