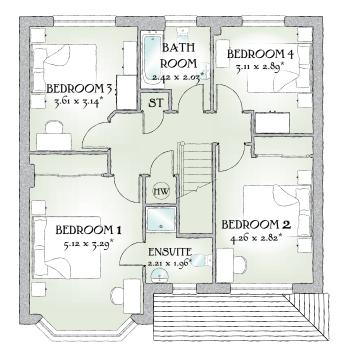

## FIRST FLOOR

| Bedroom 1 | 16'10" x 10'10" | 5.12 x 3.29 m* |
|-----------|-----------------|----------------|
| En-suite  | 7'3" x 6'5"     | 2.21 x 1.96 m* |
| Bedroom 2 | 14'0" x 9'3"    | 4.26 x 2.82 m* |
| Bedroom 3 | 11'10" x 10'4"  | 3.61 x 3.14 m* |
| Bedroom 4 | 10'2" x 9'6"    | 3.11 x 2.89 m* |
| Bathroom  | 7'11" x 6'8"    | 2.42 x 2.03 m* |