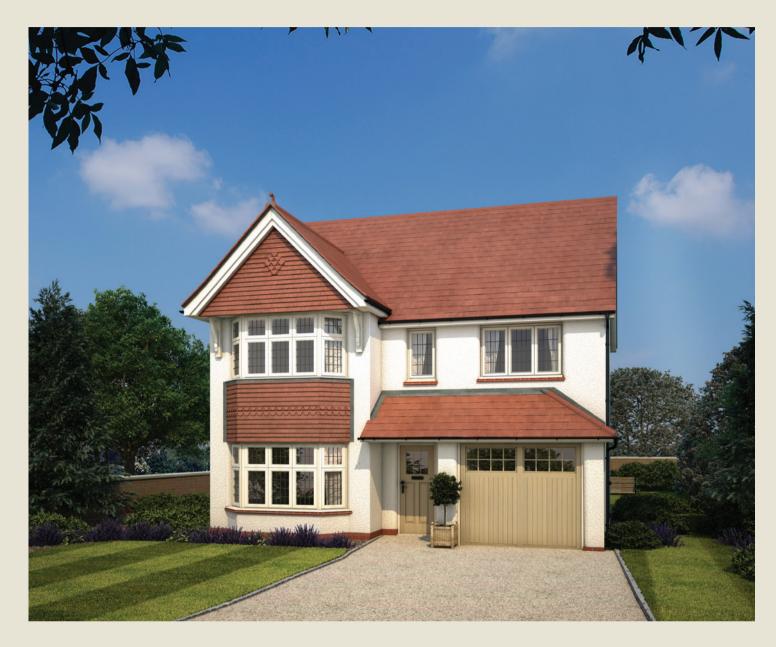

This is an excellent home of quality and character, built with pride to offer a solid foundation for family life. The Oxford's design captures the essence of traditional house building, including bay windows and a roofed porch.

## 1301 SQ FT | FOUR BEDROOM HOME

Customers should note this illustration is an example of The Oxford house type. All dimensions indicated are approximate and furniture layout is for illustrative purposes only. Homes may be a 'handed' (mirror image) version of the illustrations, and may be detached, semi-detached or terraced. Materials used may differ from plot to plot including render and roof tile colours. Detailed plans and specifications are available for inspection for each plot at our Sales Centre during working hours and customers must check their individual specifications prior to making reservation.