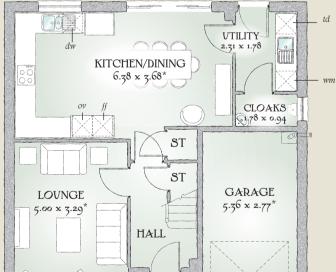

## **G**ROUND **F**LOOR

| Lounge             | 16'5" x 10'10  | 5.00 x 3.29 m* |
|--------------------|----------------|----------------|
| Kitchen/<br>Dining | 20'11" x 12'1" | 6.38 x 3.68 m* |
| Utility            | 7'7" x 5'10"   | 2.31 x 1.78 m  |
| Cloaks             | 5'10" x 3'1"   | 1.78 x 0.94 m  |
| Garage             | 17'7" x 9'1"   | 5.36 x 2.77 m* |

KEY  $\square$  Hob ov Oven *ff* Fridge/freezer wm Washing machine space *dw* Dishwasher space *td* Tumble dryer space (nw) Hot Water Cylinder ST Cupboard

\*Max dimensions Note: Bedroom dimensions taken into wardrobe recess. All wardrobes are subject to site specification. Please see Sales Consultant for further details.