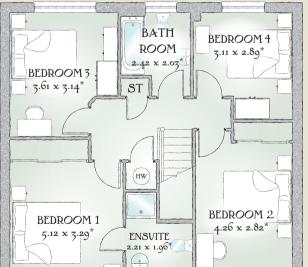

## FIRST FLOOR

| Bedroom 1 | 16'10" x 10'10" | 5.12x3.29m*    |
|-----------|-----------------|----------------|
| En-suite  | 7'3" x 6'5"     | 2.21 x 1.96 m* |
| Bedroom 2 | 14'0" x 9'3"    | 4.26x2.82m*    |
| Bedroom 3 | 11'10" x 10'4"  | 3.61 x 3.14 m* |
| Bedroom 4 | 10'2" x 9'6"    | 3.11 x 2.89 m* |
| Bathroom  | 7'11" x 6'8"    | 2.42 x 2.03 m* |

KEY  $\square$  Hob ov Oven *ff* Fridge/freezer wm Washing machine space *dw* Dishwasher space *td* Tumble dryer space (nw) Hot Water Cylinder ST Cupboard

\*Max dimensions Note: Bedroom dimensions taken into wardrobe recess. All wardrobes are subject to site specification. Please see Sales Consultant for further details.