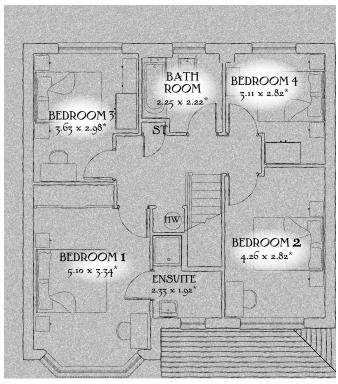

## FIRST FLOOR

| Bedroom 1 | 16'9" x 10'11" | 5.10 x 3.34 m* |
|-----------|----------------|----------------|
| En-suite  | 7'8" x 6'4"    | 2.33 x 1.92 m* |
| Bedroom 2 | 14'0" x 9'3"   | 4.26 x 2.82 m* |
| Bedroom 3 | 11'11" x 9'9"  | 3.63 x 2.98 m* |
| Bedroom 4 | 10'2" x 9'3"   | 3.11 x 2.82 m* |
| Bathroom  | 7'5" x 7'3"    | 2.25 x 2.22 m* |

KEY CO Hob ov Oven ff Fridge/freezer dw Dishwasher space wm Washing machine space 1d Tumble dryer space bw Hot Water Cylinder \* Max dimensions Note: Bedroom dimensions taken into wardrobe recess. All wardrobes are subject to site specification. Please see Sales Consultant for further details.