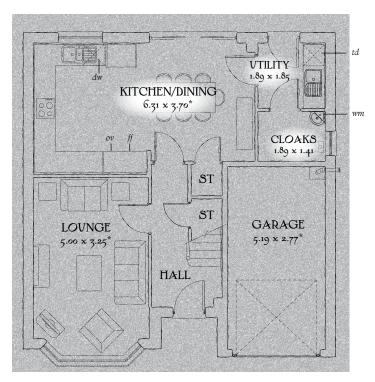

## GROUND FLOOR

| Lounge             | 16'5" x 10'8" | 5.00 x 3.25 m* |
|--------------------|---------------|----------------|
| Kitchen/<br>Dining | 20'8" x 12'2" | 6.31 x 3.70 m* |
| Utility            | 6'0" x 6'1"   | 1.89 x 1.85 m  |
| Cloaks             | 6'2" x 4'8"   | 1.89 x 1.41 m  |
| Garage             | 17'0" x 9'1"  | 5.19 x 2.77 m* |

KEY CO Hob ov Oven ff Fridge/freezer dw Dishwasher space wm Washing machine space 1d Tumble dryer space bw Hot Water Cylinder \* Max dimensions Note: Bedroom dimensions taken into wardrobe recess. All wardrobes are subject to site specification. Please see Sales Consultant for further details.