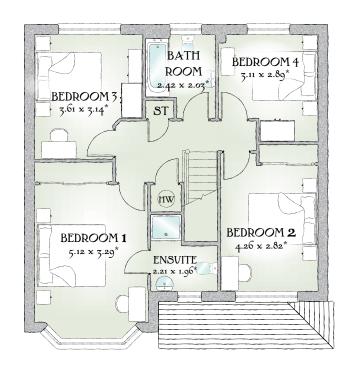

## FIRST FLOOR

| Bedroom 1 | 16'10" x 10'10" | 5.12 x 3.29 m* |
|-----------|-----------------|----------------|
| En-suite  | 7'3" x 6'5"     | 2.21 x 1.96 m* |
| Bedroom 2 | 14'0" x 9'3"    | 4.26 x 2.82 m* |
| Bedroom 3 | 11'10" x 10'4"  | 3.61 x 3.14 m* |
| Bedroom 4 | 10'2" x 9'6"    | 3.11 x 2.89 m* |
| Bathroom  | 7'11" x 6'8"    | 2.42 x 2.03 m* |

Customers should note this illustration is an example of The Oxford house type. All dimensions indicated are approximate and the furniture layout is for illustrative purposes only. Homes may be 'handed' (mirror image) versions of the illustrations, and may be detached, semi-detached or terraced. Materials used may differ from plot to plot including render and roof tile colours. Detailed plans and specifications are available for inspection for each plot at our Sales Centre during working hours and customers must check their individual specifications prior to making a reservation.

KEY bw Hot Water Cylinder \* Max dimensions Note: Bedroom dimensions taken into wardrobe recess. All wardrobes are subject to site specification. Please see Sales Consultant for further details.

Traditional homes, built the way you remember