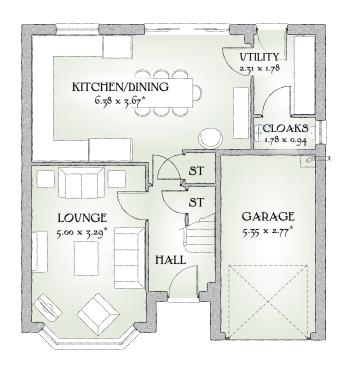

## GROUND FLOOR

| Lounge             | 16'5" x 10'10" | 5.00 x 3.29 m |
|--------------------|----------------|---------------|
| Kitchen/<br>Dining | 20'11" x 12'0" | 6.38 x 3.67 m |
| Utility            | 7'7" x 5'10"   | 2.31 x 1.78 m |
| Cloaks             | 5'10" x 3'1"   | 1.78 x 0.94 m |
| Garage             | 17'7" x 9'1"   | 5.35 x 2.77 m |

Customers should note this illustration is an example of The Oxford house type. All dimensions indicated are approximate and the furniture layout is for illustrative purposes only. Homes may be 'handed' (mirror image) versions of the illustrations, and may be detached, semi-detached or terraced. Materials used may differ from plot to plot including render and roof tile colours. Detailed plans and specifications are available for inspection for each plot at our Sales Centre during working hours and customers must check their individual specifications prior to making a reservation.

KEY bw Hot Water Cylinder \* Max dimensions Note: Bedroom dimensions taken into wardrobe recess. All wardrobes are subject to site specification. Please see Sales Consultant for further details.

Traditional homes, built the way you remember