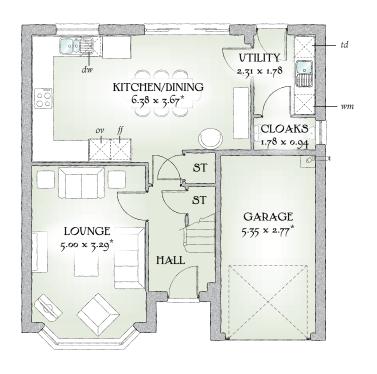

## GROUND FLOOR

| Lounge             | 16'5" x 10'10" | 5.00 x 3.29 m* |
|--------------------|----------------|----------------|
| Kitchen/<br>Dining | 20'11" x 12'0" | 6.38 x 3.67 m* |
| Utility            | 7'7" x 5'10"   | 2.31 x 1.78 m  |
| Cloaks             | 5'10" x 3'1"   | 1.78 x 0.94 m  |
| Garage             | 17'7" x 9'1"   | 5.35 x 2.77 m* |

KEY  $\fbox{@}$  Hob or Oven % Fridge/freezer wm Washing machine space dw Dishwasher space td Tumble dryer space  $\r{m}$  Hot water cylinder ST Cupboard

\*Max dimensions Note: Bedroom dimensions taken into wardrobe recess. All wardrobes are subject to site specification. Please see Sales Consultant for further details.