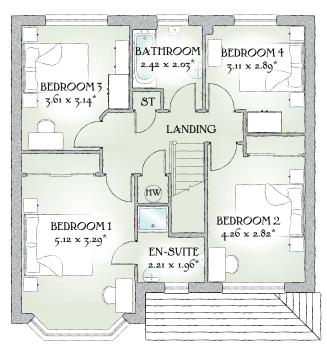

## FIRST FLOOR

| Bedroom 1 | 16'10" x 10'10" | 5.12 x 3.29 m |
|-----------|-----------------|---------------|
| En-suite  | 7'3" x 6'5"     | 2.21 x 1.96 m |
| Bedroom 2 | 14'0" x 9'3"    | 4.26 x 2.82 m |
| Bedroom 3 | 11'10" x 10'4"  | 3.61 x 3.14 m |
| Bedroom 4 | 10'2" x 9'6"    | 3.11 x 2.89 m |
| Bathroom  | 7'11" x 6'8"    | 2.42 x 2.03 m |

KEY  $\fbox{@}$  Hob or Oven % Fridge/freezer wm Washing machine space dw Dishwasher space td Tumble dryer space  $\r{m}$  Hot water cylinder ST Cupboard

\*Max dimensions Note: Bedroom dimensions taken into wardrobe recess. All wardrobes are subject to site specification. Please see Sales Consultant for further details.