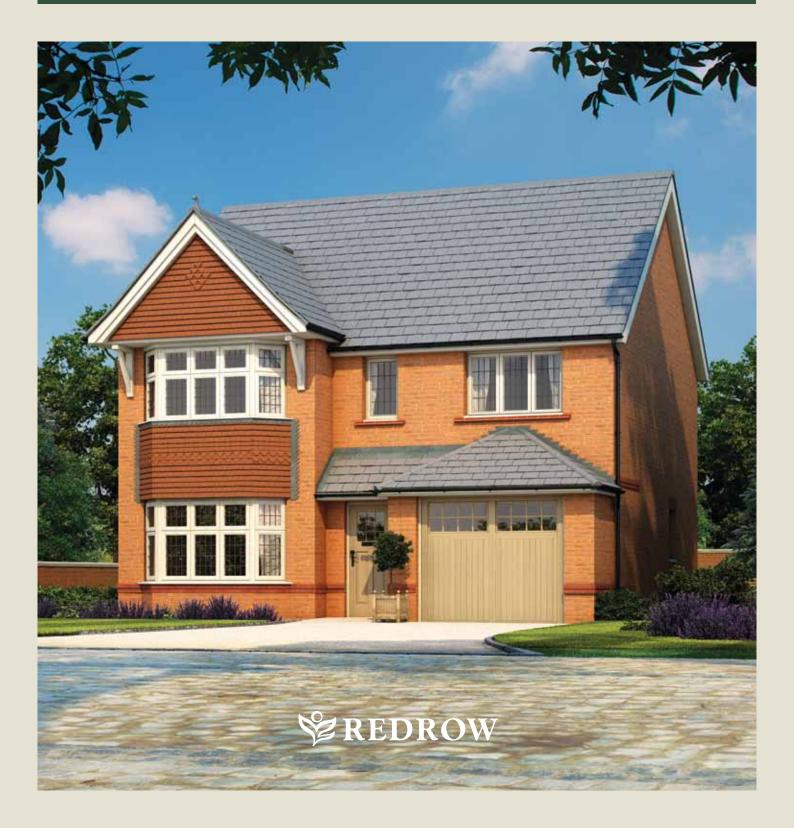

## Oxford

1317 SQ FT | FOUR BEDROOM HOME

This is a excellent home of quality and character, built with pride to offer a solid foundation for family life. The Oxford's design captures the essence of traditional house building, including bay windows and a roofed porch.

Customers should note this illustration is an example of The Oxford housetype. All dimensions indicated are approximate and furniture layout is for illustrative purposes only. Homes may be a 'handed' (mirror image) versions of the illustrations, and may be detached, semi-detached or terraced. Materials used may differ from plot to plot including render and roof tile colours. Detailed plans and specifications are available for inspection for each plot at our Marketing Suite during working hours and customers must check their individual specifications prior to making reservation.