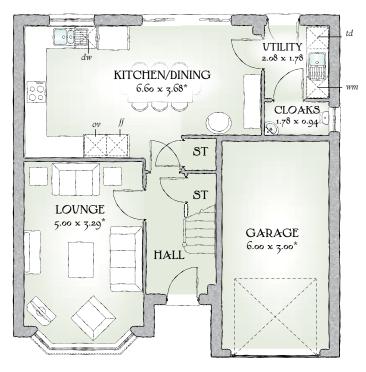

## GROUND FLOOR

| Lounge             | 16'5" x 10'10" | 5.00 x 3.29 m |
|--------------------|----------------|---------------|
| Kitchen/<br>Dining | 21'8" x 12'1"  | 6.60 x 3.68 m |
| Utility            | 6'10" x 5'10"  | 2.08 x 1.78 m |
| Cloaks             | 5'10" x 3'1"   | 1.78 x 0.94 m |
| Garage             | 19'8" x 9'10"  | 6.00 x 3.00 m |

Customers should note this illustration is an example of The Oxford housetype. All dimensions indicated are approximate and furniture layout is for illustrative purposes only. Homes may be a 'handed' (mirror image) versions of the illustrations, and may be detached, semi-detached or terraced. Materials used may differ from plot to plot including render and roof tile colours. Detailed plans and specifications are available for inspection for each plot at our Marketing Suite during working hours and customers must check their individual specifications prior to making reservation.