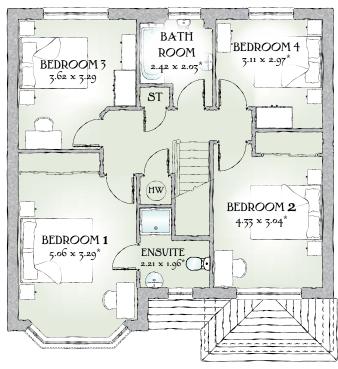

## FIRST FLOOR

| Bedroom 1 | 16'7" x 10'10"  | 5.06 x 3.29 m* |
|-----------|-----------------|----------------|
| EnSuite   | 7'3" x 6'5"     | 2.21 x 1.96 m* |
| Bedroom 2 | 14'3" x 10'0"   | 4.33 x 3.04 m* |
| Bedroom 3 | 11'11" x 10'10" | 3.62 x 3.29 m* |
| Bedroom 4 | 10'2" x 9'9"    | 3.11 x 2.97 m  |
| Bathroom  | 7'11" x 6'8"    | 2.42 x 2.03 m* |

Customers should note this illustration is an example of The Oxford housetype. All dimensions indicated are approximate and furniture layout is for illustrative purposes only. Homes may be a 'handed' (mirror image) versions of the illustrations, and may be detached, semi-detached or terraced. Materials used may differ from plot to plot including render and roof tile colours. Detailed plans and specifications are available for inspection for each plot at our Marketing Suite during working hours and customers must check their individual specifications prior to making reservation.

\* Max dimensions Note: Bedroom dimensions taken into wardrobe recess