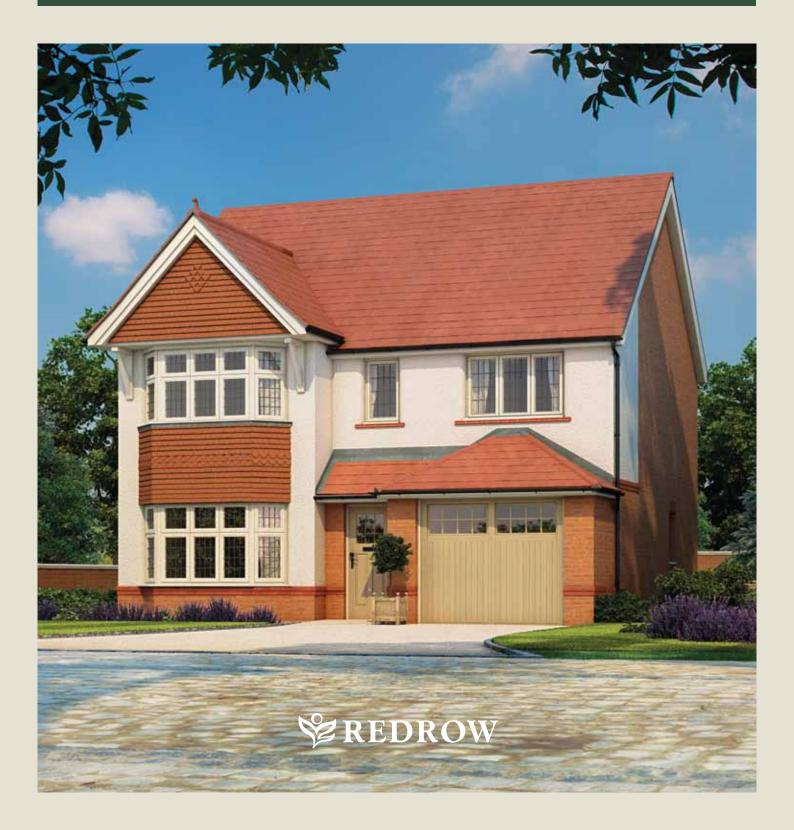

## Oxford

1317 SQ FT | FOUR BEDROOM HOME

This is a excellent home of quality and character, built with pride to offer a solid foundation for family life. The Oxford's design captures the essence of traditional house building, including bay windows and a roofed porch.

Customers should note this illustration is an example of The Oxford housetype. All dimensions indicated are approximate and furniture layout is for illustrative purposes only. Homes may be a 'handed' (mirror image) versions of the illustrations, and may be detached, semi-detached or terraced. Materials used may differ from plot to plot including render and roof tile colours. Detailed plans and specifications are available for inspection for each plot at our Marketing Suite during working hours and customers must check their individual specifications prior to making reservation.