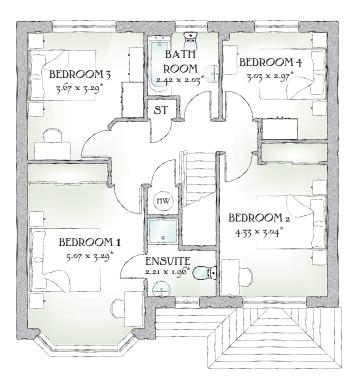

## FIRST FLOOR

| Bedroom 1 | 16'8" x 10'10" | 5.07 x 3.29 m* |
|-----------|----------------|----------------|
| En-suite  | 7'3" x 6'5"    | 2.21 x 1.96 m* |
| Bedroom 2 | 14'2" x 10'0"  | 4.33 x 3.04 m* |
| Bedroom 3 | 12'0" x 10'10" | 3.67 x 3.29 m* |
| Bedroom 4 | 9'11" x 9'9"   | 3.03 x 2.97 m* |
| Bathroom  | 7'11" x 6'8"   | 2.42 x 2.03 m* |

KEY  $\stackrel{\bigcirc}{\otimes}$  Hob ov Oven ff Fridge/freezer wm Washing machine space dw Dishwasher space td Tumble dryer space hw Hot Water Cylinder

\*Max dimensions Note: Bedroom dimensions taken into wardrobe recess. All wardrobes are subject to site specification. Please see Sales Consultant for further details.