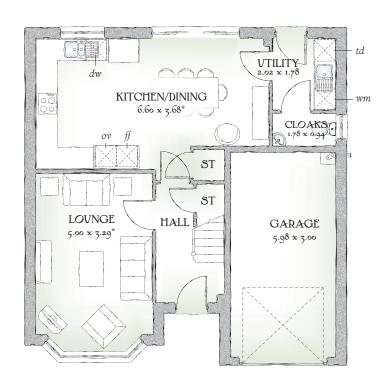

## GROUND FLOOR

| Lounge             | 16'5" x 10'10" | 5.00 x 3.29 m* |
|--------------------|----------------|----------------|
| Kitchen/<br>Dining | 21'8" x 12'1"  | 6.60 x 3.68 m* |
| Cloaks             | 5'10" x 3'1"   | 1.78 x 0.94 m  |
| Utility            | 6'8" x 5'10"   | 2.02 x 1.78 m  |
| Garage             | 19'7" x 9'10"  | 5.98 x 3.00 m  |

KEY  $\stackrel{\bigcirc}{\otimes}$  Hob ov Oven ff Fridge/freezer wm Washing machine space dw Dishwasher space td Tumble dryer space hw Hot Water Cylinder

\*Max dimensions Note: Bedroom dimensions taken into wardrobe recess. All wardrobes are subject to site specification. Please see Sales Consultant for further details.