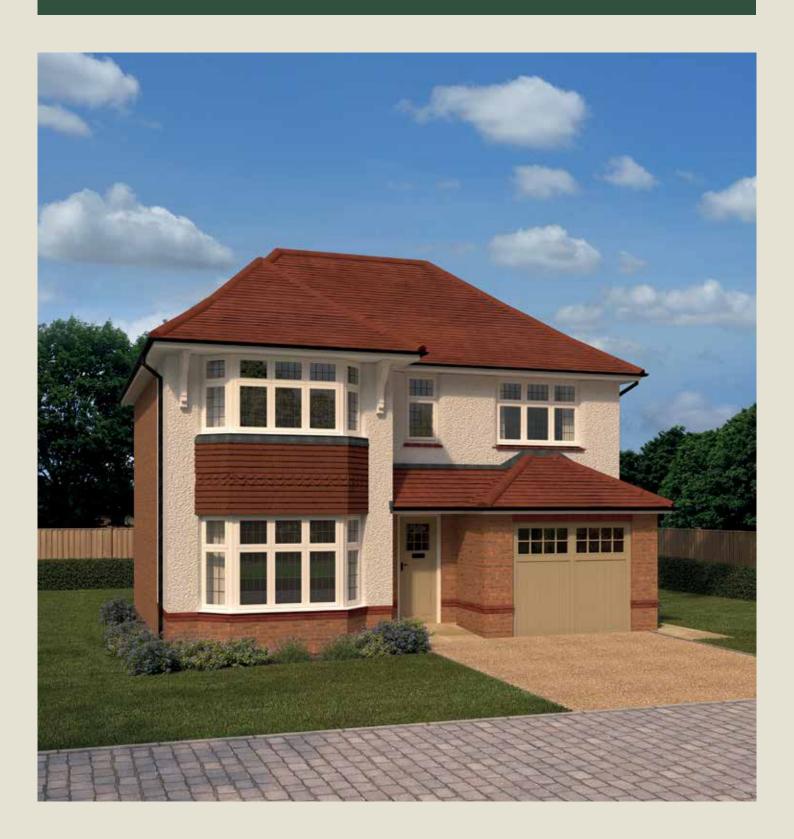

## Oxford

1318 SQ FT | FOUR BEDROOM HOME

Ehis is an excellent home of quality and character, built with pride to offer a solid foundation for family life. The Oxford's design captures the essence of traditional house building, including bay windows and a roofed porch.

Customers should note this illustration is an example of The Oxford house type. All dimensions indicated are approximate and the furniture layout is for illustrative purposes only. Homes may be 'handed' (mirror image) versions of the illustrations, and may be detached, semi-detached or terraced. Materials used may differ from plot to plot including render and roof tile colours. Detailed plans and specifications are available for inspection for each plot at our Sales Centre during working hours and customers must check their individual specifications prior to making a reservation.