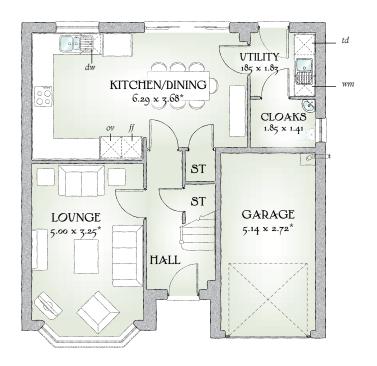

## GROUND FLOOR

| Lounge             | 16'5" x 10'8"  | 5.00 x 3.25 m* |
|--------------------|----------------|----------------|
| Kitchen/<br>Dining | 20'8" x 12'1"  | 6.29 x 3.68 m* |
| Utility            | 6'1" x 6'0"    | 1.85 x 1.83 m  |
| Cloaks             | 6'1" x 4'7"    | 1.85 x 1.41 m  |
| Garage             | 16'10" x 8'11" | 5.14 x 2.72 m* |

KEY CO Hob O' Oven ff Fridge/freezer wm Washing machine space dw Dishwasher space td Tumble dryer space bw Hot Water Cylinder \*Max dimensions Note: Bedroom dimensions taken into wardrobe recess. All wardrobes are subject to site specification. Please see Sales Consultant for further details.