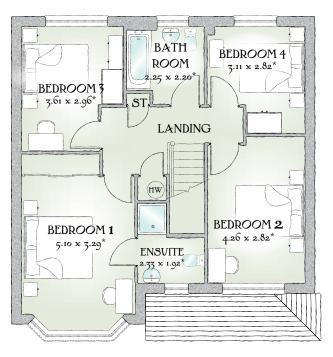

## FIRST FLOOR

| Bedroom 1 | 16'9" x 10'10' | 5.10 x 3.29 m* |
|-----------|----------------|----------------|
| En-suite  | 7'8" x 6'4"    | 2.33 x 1.92 m* |
| Bedroom 2 | 14'0" x 9'3"   | 4.26 x 2.82 m* |
| Bedroom 3 | 11'10" x 9'9"  | 3.61 x 2.96 m* |
| Bedroom 4 | 10'2" x 9'3"   | 3.11 x 2.82 m* |
| Bathroom  | 7'5" x 7'3"    | 2.25 x 2.20 m* |

KEY CO Hob O' Oven ff Fridge/freezer wm Washing machine space dw Dishwasher space td Tumble dryer space bw Hot Water Cylinder \*Max dimensions Note: Bedroom dimensions taken into wardrobe recess. All wardrobes are subject to site specification. Please see Sales Consultant for further details.