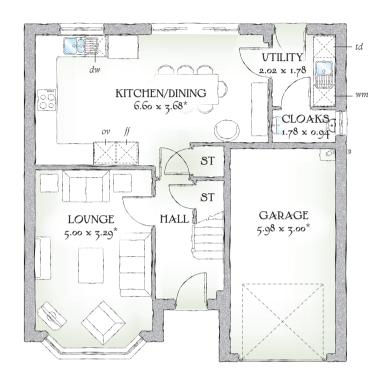

## GROUND FLOOR

| Lounge             | 16'5" x 10'10" | 5.00 x 3.29 m* |
|--------------------|----------------|----------------|
| Kitchen/<br>Dining | 21'8" x 12'1"  | 6.60 x 3.68 m* |
| Cloaks             | 5'10" x 3'1"   | 1.78 x 0.94 m  |
| Utility            | 6'8" x 5'10"   | 2.02 x 1.78 m  |
| Garage             | 19'7" x 9'10"  | 5.98 x 3.00 m* |

KEY  $\fbox{\ \ }$  Hob or Oven  $\emph{ff}$  Fridge/freezer  $\emph{wm}$  Washing machine space  $\emph{dw}$  Dishwasher space  $\emph{td}$  Tumble dryer space  $\r{\ \ }$  Hot water cylinder ST Cupboard