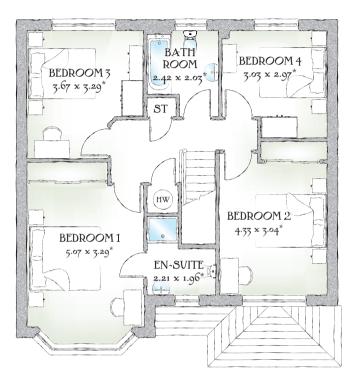

## FIRST FLOOR

| Bedroom 1 | 16'8" x 10'10" | 5.07 x 3.29 m |
|-----------|----------------|---------------|
| En-suite  | 7'3" x 6'5"    | 2.21 x 1.96 m |
| Bedroom 2 | 14'2" x 10'0"  | 4.33 x 3.04 m |
| Bedroom 3 | 12'0" x 10'10" | 3.67 x 3.29 m |
| Bedroom 4 | 9'11" x 9'9"   | 3.03 x 2.97 m |
| Bathroom  | 7'11" x 6'8"   | 2.42 x 2.03 m |

\*Max dimensions Note: Bedroom dimensions taken into wardrobe recess. All wardrobes are subject to site specification. Please see Sales Consultant for further details.

Traditional homes, built the way you remember