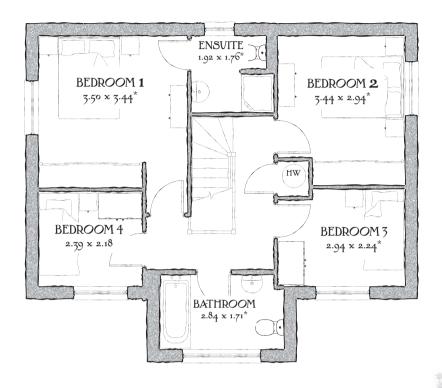

## FIRST FLOOR

| Bedroom 1 | 11'6" x 11'3" | 3.50 x 3.44 m* |
|-----------|---------------|----------------|
| EnSuite   | 6'4" x 5'9"   | 1.92 x 1.76 m* |
| Bedroom 2 | 11'4" x 9'8"  | 3.44 x 2.94 m* |
| Bedroom 3 | 9'8" x 7'4"   | 2.94 x 2.24 m* |
| Bedroom 4 | 7'10" x 7'2"  | 2.39 x 2.18 m  |
| Bathroom  | 9'4" x 5'7"   | 2.84 x 1.71 m* |
|           |               |                |

Customers should note this illustration is an example of The Pembroke housetype. All dimensions indicated are approximate and furniture layout is for illustrative purposes only. Homes may be a 'handed' (mirror image) versions of the illustrations, and may be detached, semi-detached or terraced. Materials used may differ from plot to plot including render and roof tile colours. Detailed plans and specifications are available for inspection for each plot at our Marketing Suite during working hours and customers must check their individual specifications prior to making reservation.

USP- 13478. C4H111-2

KEY

| Hob ov Oven ff Fridge/freezer wm Washing machine space | who Dishwasher space op Optional wardrobe td Tumble dryer space | who Hot Water Cylinder |

\* Max dimensions Note: Bedroom dimensions taken into wardrobe recess