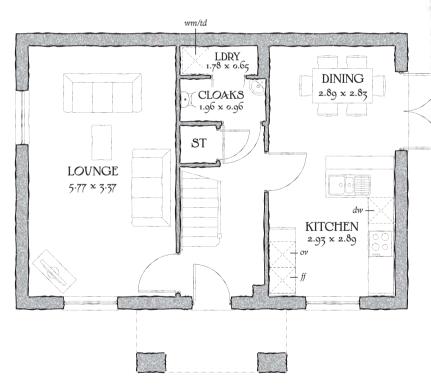

## GROUND FLOOR

| Lounge      | 18'11" x 11'1" | 5.77 x 3.37 m |
|-------------|----------------|---------------|
| Kitchen     | 9'7" x 9'3"    | 2.93 x 2.89 m |
| Dining Room | 9'6" x 9'3"    | 2.89 x 2.83 m |
| Cloaks      | 6'5" x 3'2"    | 1.96 x 0.96 m |
| Laundry     | 5'10" x 2'2"   | 1.78 x 0.65 m |
|             |                |               |

Customers should note this illustration is an example of The Pembroke housetype. All dimensions indicated are approximate and furniture layout is for illustrative purposes only. Homes may be a 'handed' (mirror image) versions of the illustrations, and may be detached, semi-detached or terraced. Materials used may differ from plot to plot including render and roof tile colours. Detailed plans and specifications are available for inspection for each plot at our Marketing Suite during working hours and customers must check their individual specifications prior to making reservation.

USP- 13478. C4H111-2

KEY

| Hob ov Oven ff Fridge/freezer wm Washing machine space | who Dishwasher space op Optional wardrobe td Tumble dryer space | who Hot Water Cylinder |

\* Max dimensions Note: Bedroom dimensions taken into wardrobe recess