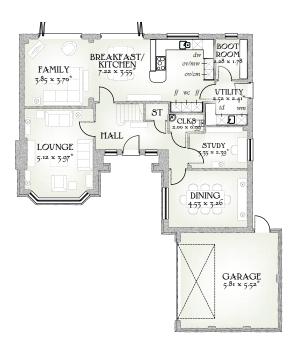

## GROUND FLOOR

| Lounge                | 16'10" x 13'0" | 5.12 x 3.97 m* |
|-----------------------|----------------|----------------|
| Family                | 12'8 x 12'2"   | 3.85 x 3.70 m* |
| Breakfast/<br>Kitchen | 23'8" x 11'8"  | 7.22 x 3.55 m* |
| Utility               | 8'3" x 7'11"   | 2.52 x 2.41 m* |
| Boot Room             | 7'6" x 5'10"   | 2.28 x 1.78 m  |
| Cloaks                | 6'7" x 3'3"    | 2.00 x 0.99 m  |
| Study                 | 11'0" x 7'10"  | 3.35 x 2.39 m* |
| Dining                | 14'10" x 10'8" | 4.53 x 3.26 m  |
| Garage                | 19'1" x 18'1"  | 5.81 x 5.52 m* |

KEY © Hob ov Oven fr Fridge fz Freezer wm Washing machine space dw Dishwasher space op Optional wardrobe\*\* td Tumble dryer space mw Microwave cm Coffee Machine wc Wine cooler bw Hot Water Cylinder \*Max dimensions Note: Bedroom dimensions taken into wardrobe recess