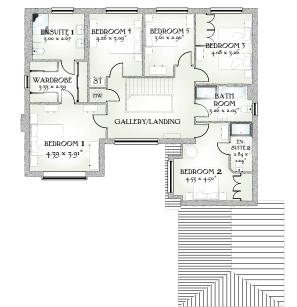

## FIRST FLOOR

| Bedroom 1 | 14'5" x 12'10" | 4.39 x 3.91 m |
|-----------|----------------|---------------|
| EnSuite 1 | 9'10" x 8'9"   | 3.00 x 2.67 m |
| Wardrobe  | 10'11" x 7'10" | 3.33 x 2.39 m |
| Bedroom 2 | 14'10" x 14'9" | 4.53 x 4.50 m |
| EnSuite 2 | 9'4" x 4'1"    | 2.84 x 1.24 m |
| Bedroom 3 | 13'4" x 10'8"  | 4.08 x 3.26 m |
| Bedroom 4 | 14'0" x 10'1"  | 4.26 x 3.09 m |
| Bedroom 5 | 11'10" x 9'6"  | 3.61 x 2.90 m |
| Bathroom  | 10'8" x 6'9"   | 3.26 x 2.05 m |

KEY © Hob ov Oven fr Fridge fz Freezer wm Washing machine space dw Dishwasher space op Optional wardrobe\*\* td Tumble dryer space mw Microwave cm Coffee Machine wc Wine cooler bw Hot Water Cylinder \*Max dimensions Note: Bedroom dimensions taken into wardrobe recess