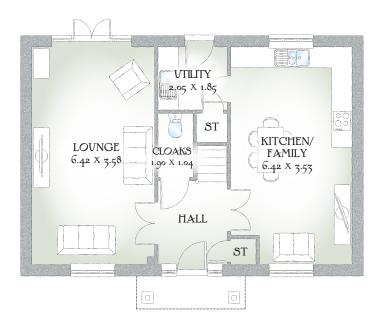

## GROUND FLOOR

| Lounge                  | 21'0" x 11'8" | 6.42 x 3.58m  |
|-------------------------|---------------|---------------|
| Kitchen/<br>Family Room | 21'0" x 11'7" | 6.42 x 3.53m* |
| Utility                 | 6'8" x 6'0"   | 2.05 x 1.85   |
| Cloaks                  | 6'2" x 3'4"   | 1.90 x 1.04   |

Customers should note this illustration is an example of The Repton house type. All dimensions indicated are approximate and the furniture layout is for illustrative purposes only. Homes may be 'handed' (mirror image) versions of the illustrations, and may be detached, semi-detached or terraced. Materials used may differ from plot to plot including render and roof tile colours. Detailed plans and specifications are available for inspection for each plot at our Sales Centre during working hours and customers must check their individual specifications prior to making a reservation.

KEY 👸 Hob ST Cupboard W Wardrobe

\*Max dimensions Note: Bedroom dimensions taken into wardrobe recess. All wardrobes are subject to site specification. Please see Sales Consultant for further details.

Traditional homes, built the way you remember