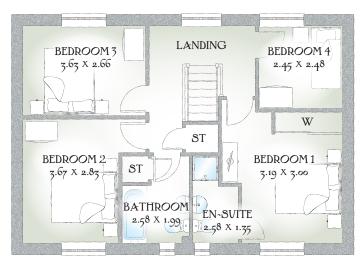

## FIRST FLOOR

| Bedroom 1 | 10'5" x 9'8"  | 3.19 x 3.00m* |
|-----------|---------------|---------------|
| En-suite  | 8'5" x 4'5"   | 2.58 x 1.35m* |
| Bedroom 2 | 12'0" x 9'3"  | 3.67 x 2.83m* |
| Bedroom 3 | 11'10" x 8'8" | 3.63 x 2.66m  |
| Bedroom 4 | 8'1" x 8'0"   | 2.45 x 2.48m  |
| Bathroom  | 8'5" x 6'6"   | 2.58 x 1.99m* |

Customers should note this illustration is an example of The Repton house type. All dimensions indicated are approximate and the furniture layout is for illustrative purposes only. Homes may be 'handed' (mirror image) versions of the illustrations, and may be detached, semi-detached or terraced. Materials used may differ from plot to plot including render and roof tile colours. Detailed plans and specifications are available for inspection for each plot at our Sales Centre during working hours and customers must check their individual specifications prior to making a reservation.

KEY 👸 Hob ST Cupboard W Wardrobe

\*Max dimensions Note: Bedroom dimensions taken into wardrobe recess. All wardrobes are subject to site specification. Please see Sales Consultant for further details.

Traditional homes, built the way you remember