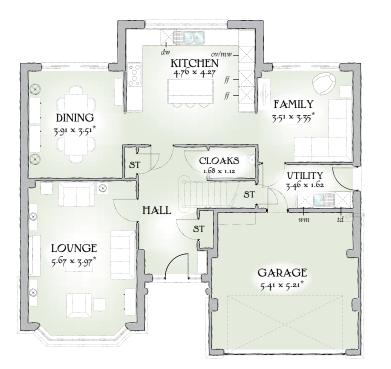

#### **GROUND FLOOR**

| Lounge  | 18'7" x 13'0"  | 5.67 x 3.97 m* |
|---------|----------------|----------------|
| Family  | 11'6" x 11'0"  | 3.51 x 3.35 m* |
| Dining  | 12'10" x 11'6" | 3.91 x 3.51 m* |
| Kitchen | 15'7" x 14'0"  | 4.76 x 4.27 m  |
| Utility | 11'4" x 5'4"   | 3.46 x 1.62 m  |
| Cloaks  | 5'6" x 3'8"    | 1.68 x 1.12 m  |
| Garage  | 17'9" x 17'1"  | 5.41 x 5.21 m* |