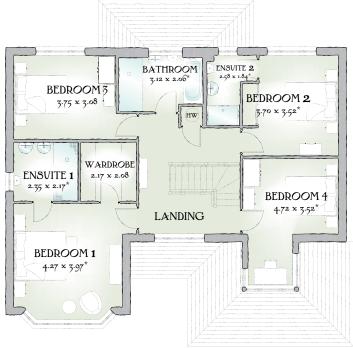

#### FIRST FLOOR

| Bedroom 1  | 14'0" x 13'0" | 4.27 x 3.97 m* |
|------------|---------------|----------------|
| En-suite 1 | 7'9" x 7'1"   | 2.35 x 2.17 m* |
| Wardrobe   | 7'1" x 6'10"  | 2.17 x 2.08 m  |
| Bedroom 2  | 12'2" x 11'7" | 3.70 x 3.52 m* |
| En-suite 2 | 8'6 " x 6'0"  | 2.58 x 1.84 m* |
| Bedroom 3  | 12'4" x 10'1" | 3.75 x 3.08 m  |
| Bedroom 4  | 15'6" x 11'7" | 4.72 x 3.52 m* |
| Bathroom   | 10'3" x 6'9"  | 3.12 x 2.06 m* |