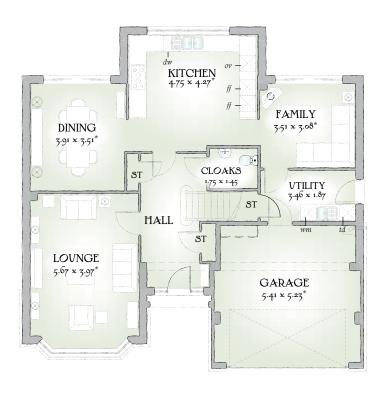

## GROUND FLOOR

| Lounge  | 18'7" x 13'0"  | 5.67 x 3.97 m* |
|---------|----------------|----------------|
| Family  | 11'6" x 10'1"  | 3.51 x 3.08 m* |
| Dining  | 12'10" x 11'6" | 3.91 x 3.51 m* |
| Kitchen | 15'7" x 14'0"  | 4.75 x 4.27 m* |
| Utility | 11'4" x 5'3"   | 3.46 x 1.87 m  |
| Cloaks  | 5'9" x 4'9"    | 1.75 x 1.45 m  |
| Garage  | 17'9" x 17'2"  | 5.41 x 5.23 m* |
|         |                |                |

Traditional homes, built the way you remember

KEY 80 Hob ov Oven fr Fridge fz Freezer wm Washing machine space dw Dishwasher space op Optional wardrobe\*\* td Tumble dryer space mw Microwave cm Coffee Machine wc Wine cooler bw Hot Water Cylinder\* Max dimensions Note: Bedroom dimensions taken into wardrobe recess