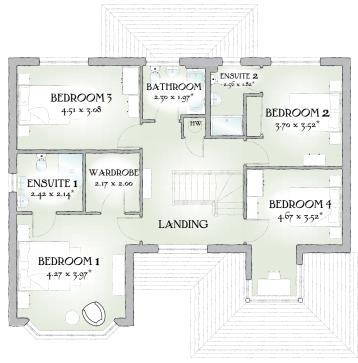

## FIRST FLOOR

| Bedroom 1 | 14'0" x 13'0"  | 4.27 x 3.97 m* |
|-----------|----------------|----------------|
| EnSuite 1 | 7'10" x 7'0"   | 2.42 x 2.14 m* |
| Wardrobe  | 7'1" x 6'7"    | 2.17 x 2.00 m  |
| Bedroom 2 | 12'1" x 11'7"  | 3.70 x 3.52 m* |
| EnSuite 2 | 8'5 " x 5'12"  | 2.56 x 1.82 m* |
| Bedroom 3 | 14'10" x 10'1" | 4.51 x 3.08 m  |
| Bedroom 4 | 15'4" x 11'7"  | 4.67 x 3.52 m* |
| Bathroom  | 7'7" x 6'6"    | 2.30 x 1.97 m* |

Traditional homes, built the way you remember

KEY 80 Hob ov Oven fr Fridge fz Freezer wm Washing machine space dw Dishwasher space op Optional wardrobe\*\* td Tumble dryer space mw Microwave cm Coffee Machine wc Wine cooler bw Hot Water Cylinder\* Max dimensions Note: Bedroom dimensions taken into wardrobe recess