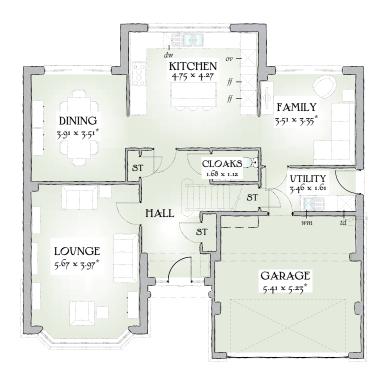

## GROUND FLOOR

| Lounge  | 18'7" x 13'0"  | 5.67 x 3.97 m* |
|---------|----------------|----------------|
| Family  | 11'6" x 11'0"  | 3.51 x 3.35 m* |
| Dining  | 12'10" x 11'6" | 3.91 x 3.51 m* |
| Kitchen | 15'7" x 14'0"  | 4.75 x 4.27 m  |
| Utility | 11'4" x 5'3"   | 3.46 x 1.61 m  |
| Cloaks  | 5'6" x 3'8"    | 1.68 x 1.12 m  |
| Garage  | 17'9" x 17'2"  | 5.41 x 5.23 m* |

Customers should note this illustration is an example of The Richmond housetype. All dimensions indicated are approximate and furniture layout is for illustrative purposes only. Homes may be a 'handed' (mirror image) versions of the illustrations, and may be detached, semi-detached or terraced. Materials used may differ from plot to plot including render and roof tile colours. Detailed plans and specifications are available for inspection for each plot at our Marketing Suite during working hours and customers must check their individual specifications prior to making reservation.

KEY So Hob ov Oven fr Fridge fz Freezer wm Washing machine space dw Dishwasher space op Optional wardrobe td Tumble dryer space mw Microwave cm Coffee Machine wc Wine cooler bw Hot Water Cylinder Max dimensions Note: Bedroom dimensions taken into wardrobe recess