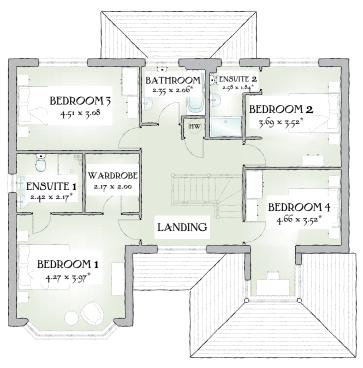

## FIRST FLOOR

| Bedroom 1 | 14'0" x 13'0"  | 4.27 x 3.97 m* |
|-----------|----------------|----------------|
| EnSuite 1 | 7'11" x 7'1"   | 2.42 x 2.17 m* |
| Wardrobe  | 7'1" x 6'7"    | 2.17 x 2.00 m  |
| Bedroom 2 | 12'1" x 11'7"  | 3.69 x 3.52 m* |
| EnSuite 2 | 8'6 " x 6'0"   | 2.58 x 1.84 m* |
| Bedroom 3 | 14'10" x 10'1" | 4.51 x 3.08 m  |
| Bedroom 4 | 15'3" x 11'7"  | 4.66 x 3.52 m* |
| Bathroom  | 7'9" x 6'9"    | 2.35 x 2.06 m* |

Customers should note this illustration is an example of The Richmond housetype. All dimensions indicated are approximate and furniture layout is for illustrative purposes only. Homes may be a 'handed' (mirror image) versions of the illustrations, and may be detached, semi-detached or terraced. Materials used may differ from plot to plot including render and roof tile colours. Detailed plans and specifications are available for inspection for each plot at our Marketing Suite during working hours and customers must check their individual specifications prior to making reservation.

KEY So Hob ov Oven fr Fridge fz Freezer wm Washing machine space dw Dishwasher space op Optional wardrobe td Tumble dryer space mw Microwave cm Coffee Machine wc Wine cooler bw Hot Water Cylinder Max dimensions Note: Bedroom dimensions taken into wardrobe recess