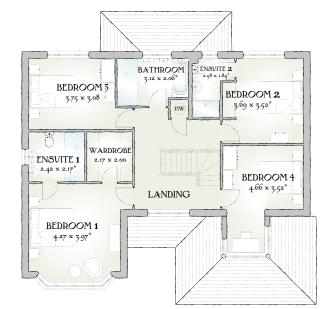

## FIRST FLOOR

| Bedroom 1              | 14'0" x 13'0"                 | 4.27 x 3.97 m*                  |
|------------------------|-------------------------------|---------------------------------|
| EnSuite 1              | 7'11" x 7'1"                  | 2.42 x 2.17 m*                  |
| Wardrobe               | 7'1" x 6'7"                   | 2.17 x 2.00 m                   |
| Bedroom 2              | 12'1" x 11'7"                 | 3.69 x 3.52 m*                  |
|                        |                               |                                 |
| EnSuite 2              | 8'6 " x 6'0"                  | 2.58 x 1.84 m*                  |
| EnSuite 2<br>Bedroom 3 | 8'6 " x 6'0"<br>12'3" x 10'1" | 2.58 x 1.84 m*<br>3.75 x 3.08 m |
|                        |                               |                                 |

\* Max dimensions Note: Bedroom dimensions taken into wardrobe recess