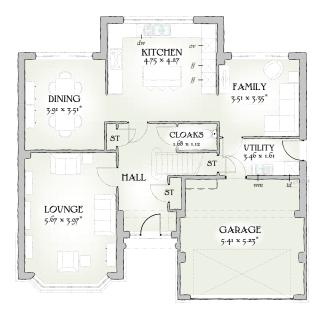

## **G**ROUND **F**LOOR

| Lounge  | 18'7" x 13'0"  | 5.67 x 3.97 m* |
|---------|----------------|----------------|
| Family  | 11'6" x 11'0"  | 3.51 x 3.35 m* |
| Dining  | 12'10" x 11'6" | 3.91 x 3.51 m* |
| Kitchen | 15'7" x 14'0"  | 4.75 x 4.27 m  |
| Utility | 11'4" x 5'3"   | 3.46 x 1.61 m  |
| Cloaks  | 5'6" x 3'8"    | 1.68 x 1.12 m  |
| Garage  | 17'9" x 17'2"  | 5.41 x 5.23 m* |

 KEY
 Sol
 ov
 Oven ff
 Fridge/freezer wm
 Washing machine space

 dw
 Dishwasher space
 op
 Optional wardrobe\*\*
 td
 Tumble dryer space

 bw
 Hot Water Cylinder
 Hot Water Cylinder
 Hot Water Cylinder
 Hot Water Cylinder