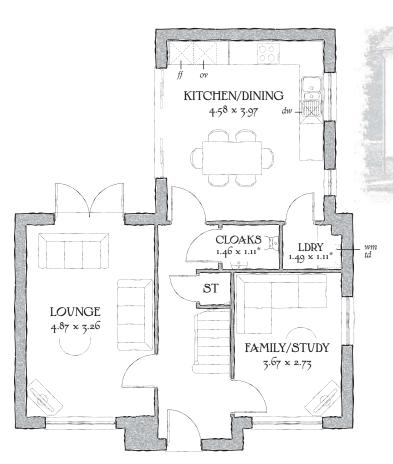

## GROUND FLOOR

| Lounge         | 16'0" x 10'8" | 4.87 x 3.26 m  |
|----------------|---------------|----------------|
| Kitchen/Dining | 15'0" x 13'0" | 4.58 x 3.97 m  |
| Family/Study   | 12'1" x 9'0"  | 3.67 x 2.73 m  |
| Cloaks         | 4'10" x 3'8"  | 1.46 x 1.11 m  |
| Laundry        | 4'11" x 3'8"  | 1.49 x 1.11 m* |

KEY

 $\stackrel{\bigcirc \bigcirc}{\circ \bigcirc} \ \ \, \text{Hob} \quad \textit{ov} \ \, \text{Oven} \quad \textit{ff} \ \, \text{Fridge/freezer} \quad \textit{wm} \ \, \text{Washing machine space}$ dw Dishwasher space op Optional wardrobe td Tumble dryer space bw Hot Water Cylinder

Customers should note this illustration is an example of The Ruthin housetype. All dimensions indicated are approximate and furniture layout is for illustrative purposes only. Homes may be a 'handed' (mirror image) versions of the illustrations, and may be detached, semi-detached or terraced. Materials used may differ from plot to plot including render and roof tile colours. Detailed plans and specifications are available for inspection for each plot at our Marketing Suite during working hours and customers must check their individual specifications prior to making reservation.