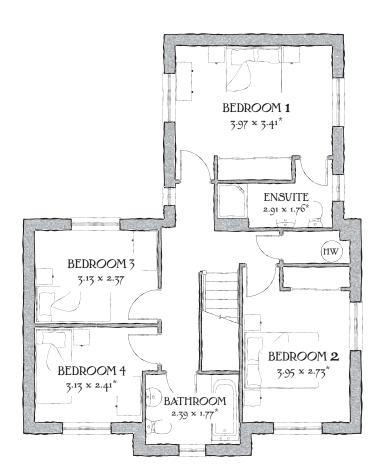

## FIRST FLOOR

| Bedroom 1 | 13'0" x 11'2" | 3.97 x 3.41 m* |
|-----------|---------------|----------------|
| EnSuite   | 9'7" x 5'9"   | 2.91 x 1.76 m* |
| Bedroom 2 | 13'0" x 9'0"  | 3.95 x 2.73 m* |
| Bedroom 3 | 10'3" x 7'9"  | 3.13 x 2.37 m  |
| Bedroom 4 | 10'3" x 7'11" | 3.13 x 2.41 m* |
| Bathroom  | 7'10" x 5'10" | 2.39 x 1.77 m* |

Customers should note this illustration is an example of The Ruthin housetype. All dimensions indicated are approximate and furniture layout is for illustrative purposes only. Homes may be a 'handed' (mirror image) versions of the illustrations, and may be detached, semi-detached or terraced. Materials used may differ from plot to plot including render and roof tile colours. Detailed plans and specifications are available for inspection for each plot at our Marketing Suite during working hours and customers must check their individual specifications prior to making reservation.