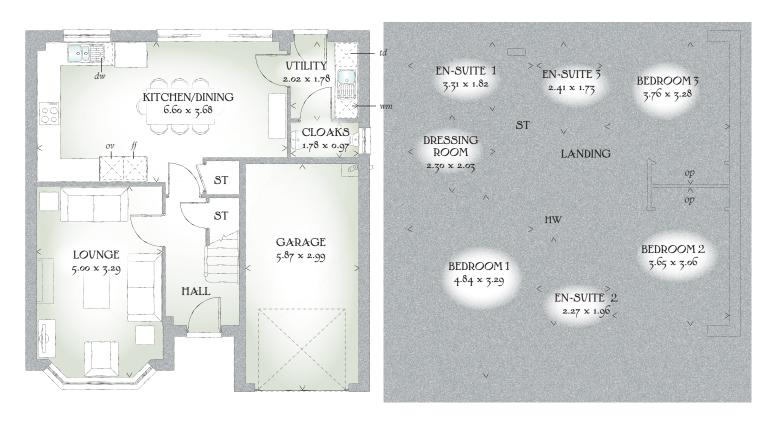

## GROUND FLOOR

| Lounge             | 16'5" x 10'10" | 5.00 x 3.29 m |
|--------------------|----------------|---------------|
| Kitchen/<br>Dining | 21'8" x 12'1"  | 6.60 x 3.68 m |
| Utility            | 6'8" x 5'10"   | 2.02 x 1.78 m |
| Cloaks             | 5'10" x 3'2"   | 1.78 x 0.97 m |
| Garage             | 19'3" x 9'10"  | 5.87 x 2.99 m |

## FIRST FLOOR

| Bedroom 1  | 15'11" x 10'10" | 4.84 x 3.29 m |
|------------|-----------------|---------------|
| En-suite 1 | 10'10" x 6'0"   | 3.31 x 1.82 m |
| Dressing   | 7'7" x 6'8"     | 2.30 x 2.03 m |
| Bedroom 2  | 12'0" x 10'0"   | 3.65 x 3.06 m |
| En-suite 2 | 7'5" x 6'5"     | 2.27 x 1.96 m |
| Bedroom 3  | 12'4" x 10'9"   | 3.76 x 3.28 m |
| En-suite 3 | 7'11" x 5'8"    | 2.41 x 1.73 m |

KEY Hob ov Oven # Fridge/freezer wm Washing machine space dw Dishwasher space td Tumble dryer space w Hot water cylinder ST Cupboard op Optional wardrobe

< Denotes where dimensions are taken from. All wardrobes are subject to site specification. Please see Sales Consultant for further details.