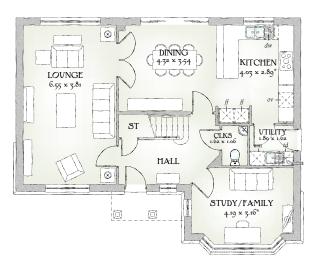

## GROUND FLOOR

| Lounge            | 21'6" x 12'6" | 6.55 x 3.81 m  |
|-------------------|---------------|----------------|
| Kitchen           | 13'3" x 9'6"  | 4.03 x 2.89 m* |
| Dining            | 14'2" x 11'7" | 4.32 x 3.54 m  |
| Cloaks            | 5'4" x 3'6"   | 1.62 x 1.06 m  |
| Utility           | 5'11" x 5'4"  | 1.80 x 1.62 m  |
| Study /<br>Family | 13'9" x 10'4" | 4.19 x 3.16 m* |