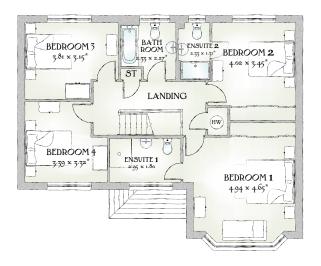

## FIRST FLOOR

| Bedroom 1 | 16'2" x 15'3"  | 4.94 x 4.65 m |
|-----------|----------------|---------------|
| EnSuite 1 | 9'8" x 5'11"   | 2.95 x 1.80 m |
| Bedroom 2 | 13'2" x 11'4"  | 4.02 x 3.45 m |
| EnSuite 2 | 7'8" x 4'4"    | 2.33 x 1.31 m |
| Bedroom 3 | 12'6" x 10'4"  | 3.81 x 3.15 m |
| Bedroom 4 | 11'1" x 10'11" | 3.39 x 3.32 m |
| Bathroom  | 7'8" x 7'5"    | 2.33 x 2.27 m |