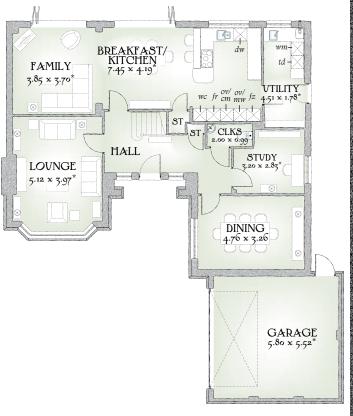

## GROUND FLOOR

| Lounge                | 16'10" x 13'0' | 5.12 x 3.97 m  |
|-----------------------|----------------|----------------|
| Family                | 12'8 x 12'2"   | 3.85 x 3.70 m* |
| Breakfast/<br>Kitchen | 24'5" x 13'9"  | 7.45 x 4.19 m* |
| Utility               | 7'10" x 5'10"  | 4.51 x 1.78 m  |
| Cloaks                | 6'7" x 3'3"    | 2.00 x 0.99 m  |
| Study                 | 10'6" x 7'10"  | 3.20 x 2.83 m* |
| Dining                | 15'7" x 10'8"  | 4.76 x 3.26 m  |
| Garage                | 19'0" x 18'1"  | 5.80 x 5.52 m* |

Traditional homes, built the way you remember

KEY 80 Hob ov Oven ff Fridge fr Freezer wm Washing machine space dw Dishwasher space cm Coffee machine mw Microwave wc Wine cooler td Tumble dryer space bw Hot Water Cylinder \*Max dimensions Note: Bedroom dimensions taken into wardrobe recess. All wardrobes are subject to site specification. Please see Sales Consultant for further details.