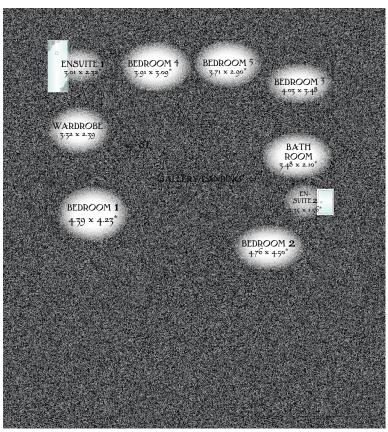

## FIRST FLOOR

| Bedroom 1  | 14'5" x 13'11" | 4.39 x 4.23 m* |
|------------|----------------|----------------|
| En-suite 1 | 9'11" x 7'7"   | 3.01 x 2.32 m* |
| Wardrobe   | 10'11" x 7'10" | 3.32 x 2.39 m  |
| Bedroom 2  | 15'7" x 14'9"  | 4.76 x 4.50 m* |
| En-suite 2 | 7'9" x 5'1"    | 2.35 x 1.56 m* |
| Bedroom 3  | 13'3" x 11'5"  | 4.03 x 3.48 m  |
| Bedroom 4  | 12'10" x 10'1" | 3.91 x 3.09 m* |
| Bedroom 5  | 12'2" x 9'6"   | 3.71 x 2.90 m* |
| Bathroom   | 11'5" x 6'11"  | 3.48 x 2.10 m* |