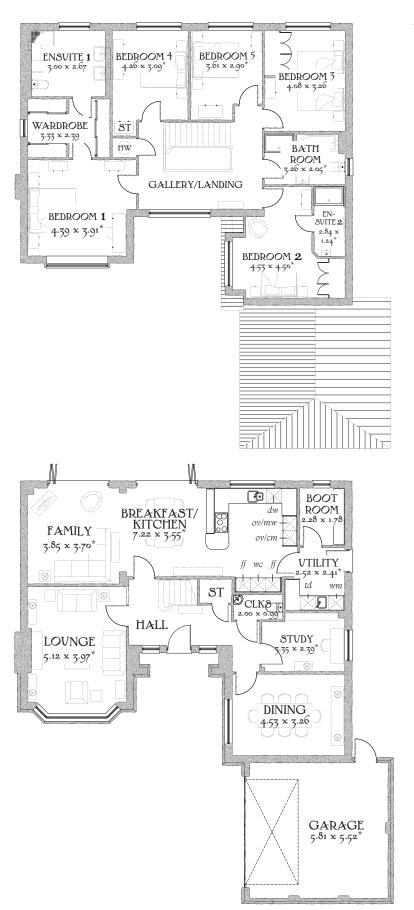

## FIRST FLOOR

| Bedroom 1 | 14'5" x 12'10" | 4.39 x 3.91 m* |
|-----------|----------------|----------------|
| EnSuite 1 | 9'10" x 8'9"   | 3.00 x 2.67 m  |
| Wardrobe  | 10'11" x 7'10" | 3.33 x 2.39 m  |
| Bedroom 2 | 14'10" x 14'9" | 4.53 x 4.50 m* |
| EnSuite 2 | 9'4" x 4'1"    | 2.84 x 1.24 m* |
| Bedroom 3 | 13'4" x 10'8"  | 4.08 x 3.26 m  |
| Bedroom 4 | 14'0" x 10'1"  | 4.26 x 3.09 m* |
| Bedroom 5 | 11'10" x 9'6"  | 3.61 x 2.90 m* |
| Bathroom  | 10'8" x 6'9"   | 3.26 x 2.05 m* |

## GROUND FLOOR

| Lounge                | 16'10" x 13'0" | 5.12 x 3.97 m* |
|-----------------------|----------------|----------------|
| Family                | 12'8 x 12'2"   | 3.85 x 3.70 m* |
| Breakfast/<br>Kitchen | 23'8" x 11'8"  | 7.22 x 3.55 m* |
| Utility               | 8'3" x 7'11"   | 2.52 x 2.41 m* |
| Boot Room             | 7'6" x 5'10"   | 2.28 x 1.78 m  |
| Cloaks                | 6'7" x 3'3"    | 2.00 x 0.99 m  |
| Study                 | 11'0" x 7'10"  | 3.35 x 2.39 m* |
| Dining                | 14'10" x 10'8" | 4.53 x 3.26 m  |
| Garage                | 19'1" x 18'1"  | 5.81 x 5.52 m* |

KEY

Hob ov/cm Oven/Coffee machine ov/wm Oven/Microwave

ff Fridge/freezer wc Wine cooler dw Dishwasher space

wm Washing machine space td Tumble dryer space bw Hot Water Cylinder

\* Max dimensions Note: Bedroom dimensions taken into wardrobe recess